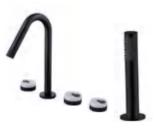

#### **BASIN MIXER SERIES**

Basin mixer Brass 27610201 Chrome 27610205 GUN GRAY