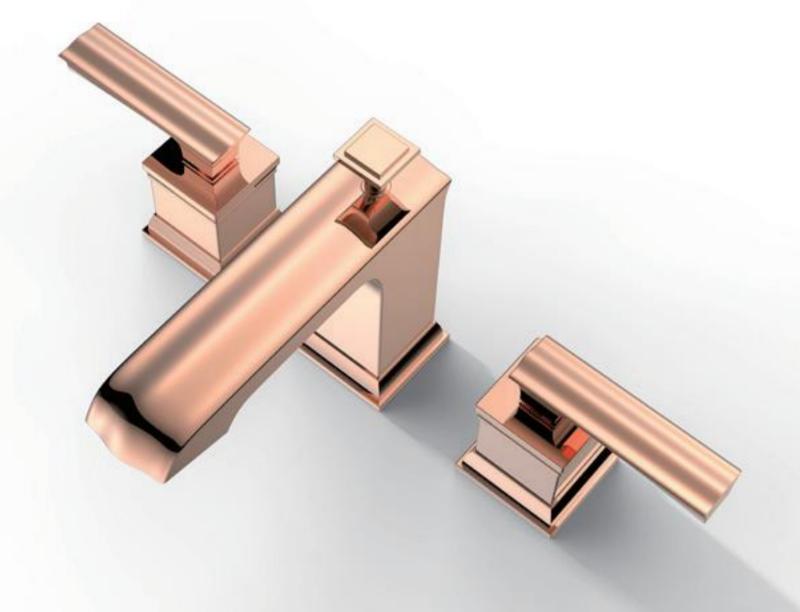

#### **BASIN MIXER SERIES**

Basin Mixer Brass 20410109 D -

| 20410109 | Rose Gold      |
|----------|----------------|
| 20410101 | Chrome         |
| 20410137 | Black & Chrome |
| 20410118 | ORB            |
| 20410144 | White & Chrome |
| 20410111 | Titanium Gold  |
|          |                |