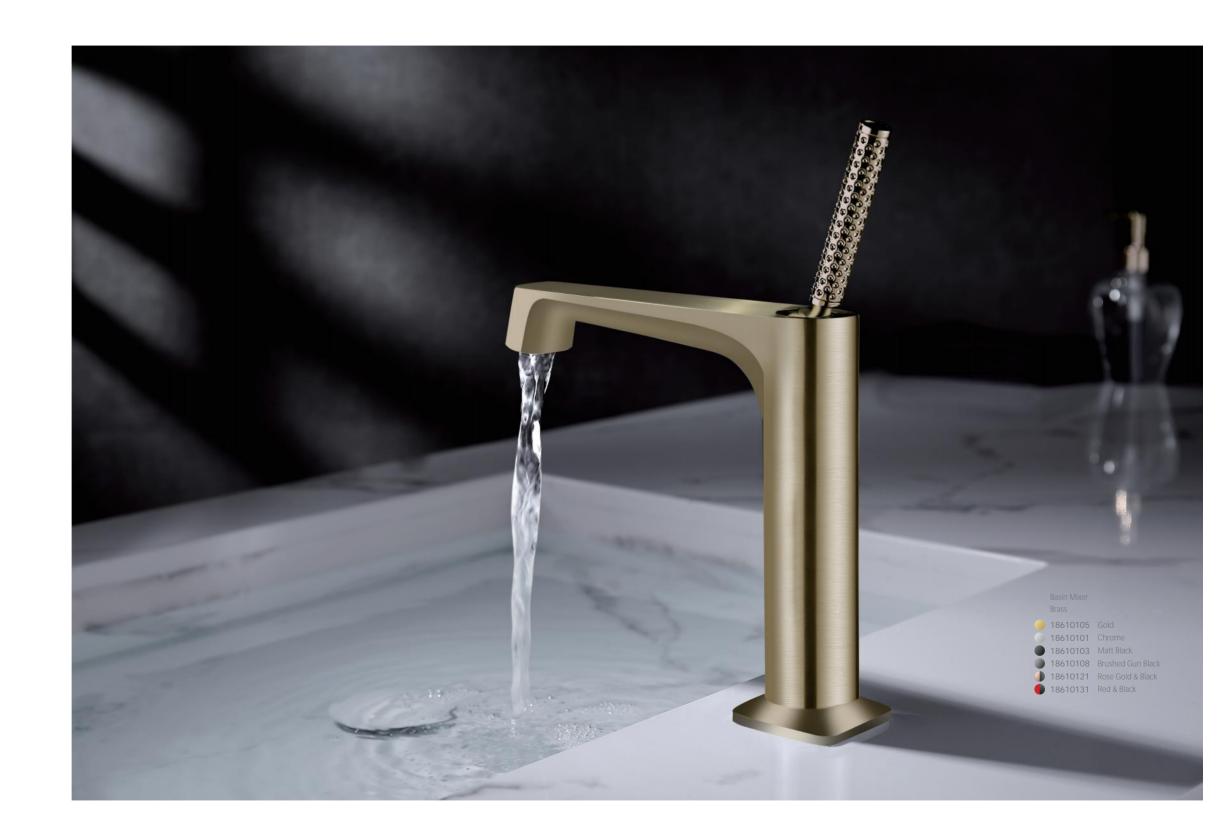

### 284 SERIES

Basin mixer Brass 28410106 Gold 28410101 Chrome 28410108 Brushed Gun Black

Tall Basin mixer Brass 28410106 Gold 28410101 Chrome 28410108 Brushed Gun Black

. 5.1

Concealed basin Brass 28410106 Gold 28410101 Chrome 28410108 Brushed Gun Black