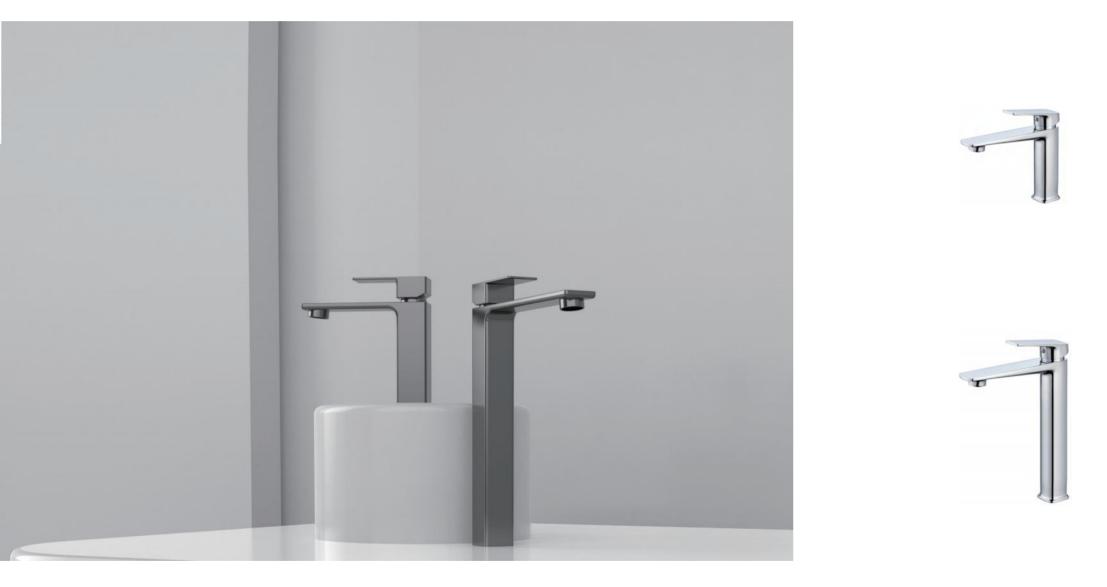

### 277 SERIES

27710101 Chrome
 27710105 GUN GRAY

Basin mixer Brass

277102 Chrome
 277102 GUN GRAY

Tall Basin mixer Brass

The design exudes a natural aesthetic and pure strength, making life fresher and simpler.