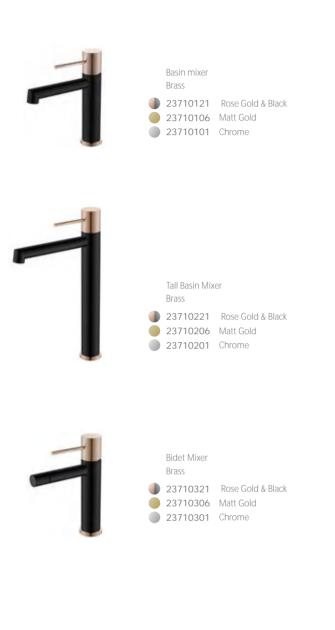

### 277 SERIES

27710101 Chrome
 27710105 GUN GRAY

Basin mixer Brass

277102 Chrome
 277102 GUN GRAY

Tall Basin mixer Brass

The design exudes a natural aesthetic and pure strength, making life fresher and simpler.