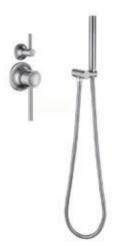

#### SHOWER SERIES

The advanced shower engine driven devices control many parts, which makes the water amount from each small jet completely balanced and consistent. Meanwhile, the air charging device of the shower head inflates a lot of air into the shower water, which brings you unmatchable shower experiences at the meantime of saving water.