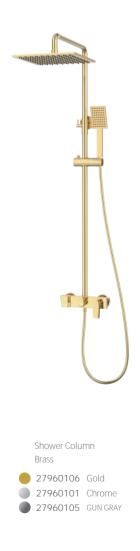

### 279 SERIES

Shower Column Brass **27960101** Chrome 27960105 GUN GRAY 27960106 Gold

Basin mixer Brass 28010101 Chrome 28010105 GUN GRAY

Tall Basin mixer Brass 28020101 Chrome 28020105 GUN GRAY

The touch switch brings convenience, while the minimalist design seamlessly integrates into the home space's aesthetic beauty.