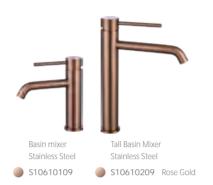

Basin Mixer Stainless Steel S10210100 Brushed Nickel

Widespread Basin Mixer Stainless Steel S10250200 Brushed Nickel

The classic faucet, with its unique rotating design, brings you a brand-new washing experience. The 360-degree rotation allows you to adjust the water ow direction e ortlessly, enjoying multi-angle rinsing at your ease, and savoring the comfort and pleasure of every wash. The rotating design not only o ers convenience but also showcases the perfect integration of technology and aesthetics.

Wall Basin Mixer Stainless Steel S10210500 Brushed Nickel

Wall Shower Set Stainless Steel S10270100 Brushed Nickel

#### S102 SERIES

Wall Basin Mixer Stainless Steel

S10256300 Brushed Nickel

Wall Shower Set Stainless Steel S10270200 Brushed Nickel

70