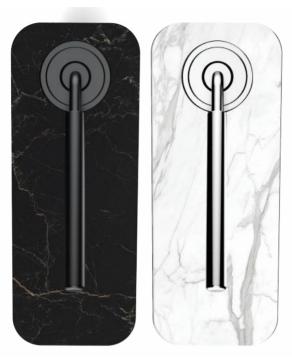

Brass 11830583 Black Marble & Black 11830581 Black Marble & Chrome 11830585 Black Marble & Brushed Gun Black

Bath Mixer

Wall Shower Set Brass

|           | 11860183 | Black Marble & Black             |
|-----------|----------|----------------------------------|
|           | 11860181 | Black Marble & Chrome            |
|           | 11860182 | White Marble & Chrome            |
| $\bullet$ | 11860184 | White Marble & Black             |
|           | 11860185 | Black Marble & Brushed Gun Black |
| $\bullet$ | 11860186 | White Marble & Brushed Gun Black |

#### Basin mixer Brass

11810183 Black Marble & Black
 11810184 White Marble & Black
 11810181 Black Marble & Chrome
 11810182 White Marble & Chrome
 11810185 Black Marble & Brushed Gun Black

11810186 White Marble & Brushed Gun Black