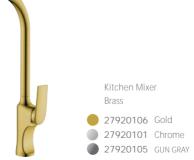

Tall Basin mixer Brass **27910201** Chrome 27910205 GUN GRAY **27910206** Gold

Kitchen Mixer

**27920106** Gold

27920101 Chrome

27920105 GUN GRAY

Brass

Basin mixer Brass

Diverter Mixer Brass **27930601** Chrome 27930605 GUN GRAY **27930606** Gold