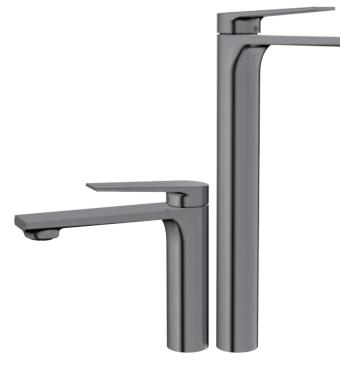

### 277 SERIES

27710101 Chrome
 27710105 GUN GRAY

Basin mixer Brass

277102 Chrome
 277102 GUN GRAY

Tall Basin mixer Brass

The design exudes a natural aesthetic and pure strength, making life fresher and simpler.