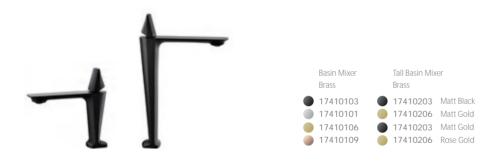

#### **BASIN MIXER SERIES**

Tall Basin Mixer

Basin Mixer

#### **BASIN MIXER SERIES**

19010206 Matt Gold

| Basin Mixer<br>Brass | Tall Basin Mixer<br>Brass |   |
|----------------------|---------------------------|---|
| 17710103             | 17710203 Matt Blac        | k |
| 17710101             | 17710201 Chrome           |   |