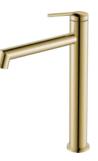

#### **BASIN MIXER SERIES**

12211101 Chrome

• 12211103 Matt Black

12211126 Rose Gold & Black

Brass

19110503 Matt Black

• 19110501 Chrome

**18910101** Chrome **18910103** Matt Black