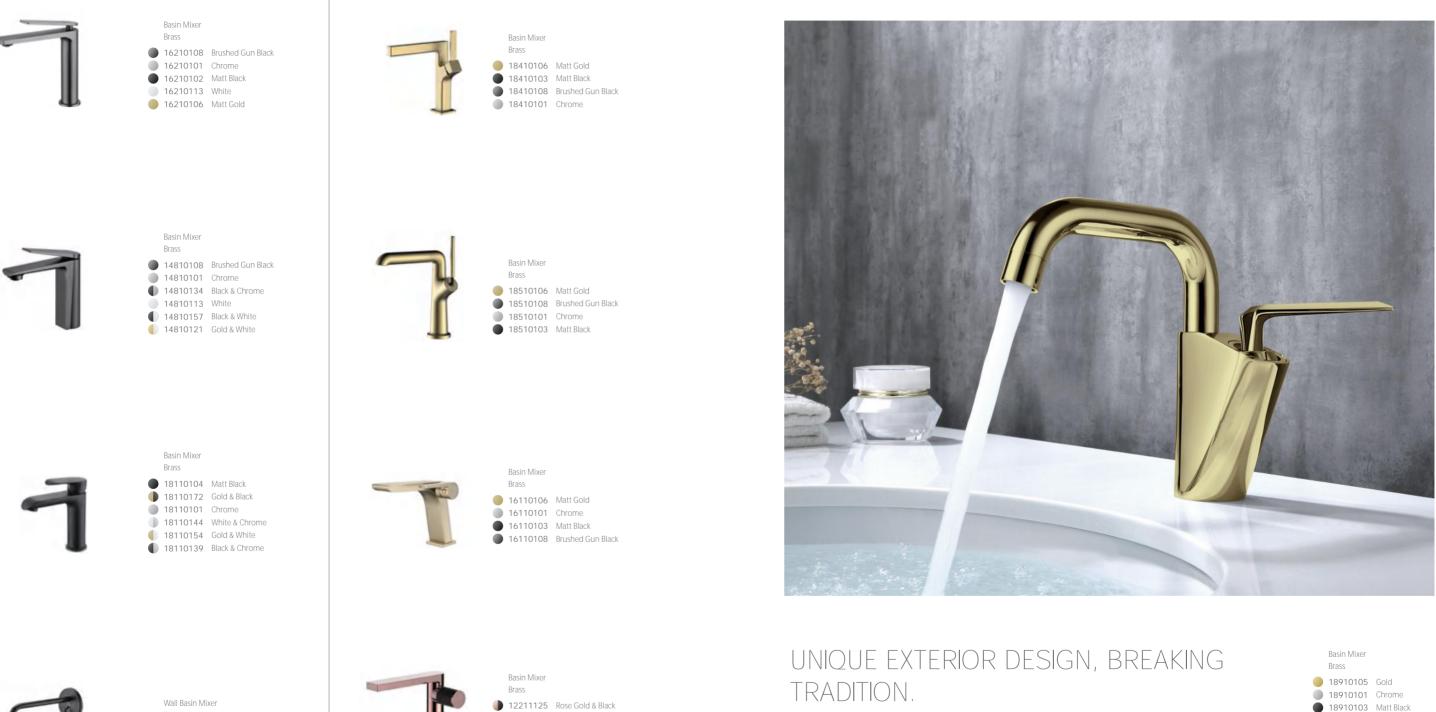

#### **BASIN MIXER SERIES**

12211101 Chrome

• 12211103 Matt Black

12211126 Rose Gold & Black

Brass

19110503 Matt Black

• 19110501 Chrome

**18910101** Chrome **18910103** Matt Black