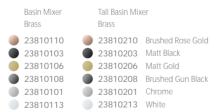

The gentle curves of the arc, like rivers owing in nature, bring a sense of comfort and harmony. Not only pleasing to the eye, but it also exhibits an elegant and classic temperament.

Basin mixer Brass 27810101 Chrome 27810105 GUN GRAY

Tall Basin mixer Brass 27810201 Chrome 27810205 GUN GRAY

Diverter Mixer Brass 27830601 Chrome 27830605 GUN GRAY

Concealed shower set Brass **28170101** Chrome 28170105 GUN GRAY