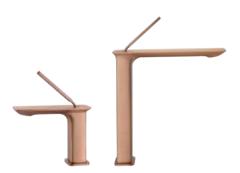

The gentle curves of the arc, like rivers owing in nature, bring a sense of comfort and harmony. Not only pleasing to the eye, but it also exhibits an elegant and classic temperament.

Basin mixer Brass 27810101 Chrome 27810105 GUN GRAY

Tall Basin mixer Brass 27810201 Chrome 27810205 GUN GRAY

Diverter Mixer Brass 27830601 Chrome 27830605 GUN GRAY

Concealed shower set Brass **28170101** Chrome 28170105 GUN GRAY