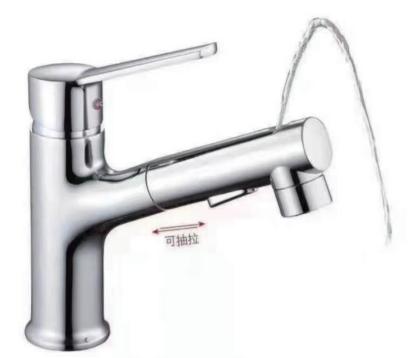

Basin Mixer Stainless Steel S10210100 Brushed Nickel

Widespread Basin Mixer Stainless Steel S10250200 Brushed Nickel

The classic faucet, with its unique rotating design, brings you a brand-new washing experience. The 360-degree rotation allows you to adjust the water ow direction e ortlessly, enjoying multi-angle rinsing at your ease, and savoring the comfort and pleasure of every wash. The rotating design not only o ers convenience but also showcases the perfect integration of technology and aesthetics.