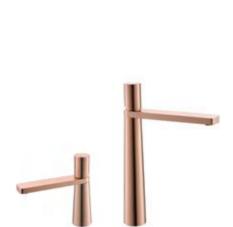

# WHEN F TASTE

237 SERIES

Wall Shower Mixer Brass 23730221 Rose Gold & Black 23730206 Matt Gold 23730201 Chrome

Wall Diverter Mixer Brass 23730621 Rose Gold & Black 23730606 Matt Gold 23730601 Chrome Every touch is an experience of the pattern design, every appreciation is a pursuit of artistic beauty. Let the wonderful combination of patterns become a part of your home, injecting more inspiration and joy into your life.