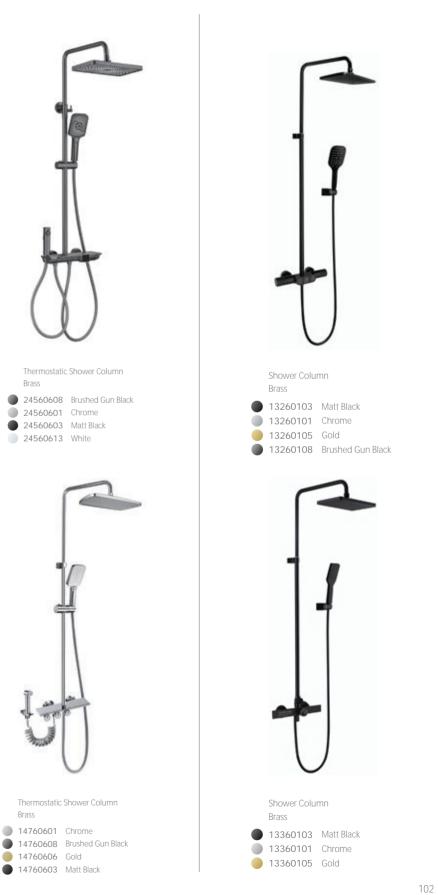

#### SHOWER SERIES

BEING WITH THE BEST MOMENT TO LAUNCH A NEW DAY OF BEAUTIFUL LIFE, SO THAT LIFE ALWAYS REVEALS THE FRESHNESS AND HAPPINESS, AND IT IS A REALLY GOOD LIFE FROM MORNING TO NIGHT.

Shower Column

14060104 Matt Black

14060101 Chrome

Brass

Brass **13160103** Matt Black 13060101 Chrome 13060113 White **13060105** Gold **13060106** Matt Gold 13060108 Brushed Gun Black DESIGN IS NOT JUST AN AESTHETIC ISSUE. IT IS A QUALITY ISSUE , REPRESENTING PERFECT COMBINATION OF FORM AND FUNCTION. THE RESULT IS: YOU CAN FEEL HAPPY EVERY TIME YOU USE OUR PRODUCT, AND OF COURSE IT ALSO INCLUDES THE HAPPINESS WE EXPERIENCE EVERY TIME WE WIN HONOR BY STICKING TO QUALITY EXCELLENCE.

14460604 Matt Black 14460601 Chrome

**14760601** Chrome 14760606 Gold 14760603 Matt Black