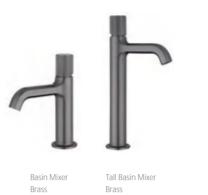

16410108 16410208 Brushed Gun Black

16410101
16410201 Chrome

| Щ | U. |
|---|----|

Basin Mixer Stainless Steel

Tall Basin Mixer Stainless Steel S10610108 S10610208 Brushed Gun Black

Basin Mixer Tall Basin Mixer Stainless Steel Stainless Steel S10710113 S10710213 White