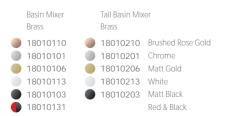

#### **BASIN MIXER SERIES**

12211101 Chrome

• 12211103 Matt Black

12211126 Rose Gold & Black

Brass

19110503 Matt Black

• 19110501 Chrome

**18910101** Chrome **18910103** Matt Black