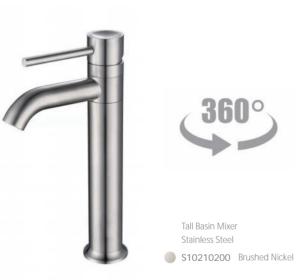

Basin Mixer Stainless Steel S10210100 Brushed Nickel

Widespread Basin Mixer Stainless Steel S10250200 Brushed Nickel

The classic faucet, with its unique rotating design, brings you a brand-new washing experience. The 360-degree rotation allows you to adjust the water ow direction e ortlessly, enjoying multi-angle rinsing at your ease, and savoring the comfort and pleasure of every wash. The rotating design not only o ers convenience but also showcases the perfect integration of technology and aesthetics.