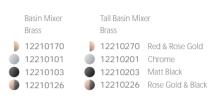

# WHEN F TASTE

237 SERIES

Wall Shower Mixer Brass 23730221 Rose Gold & Black 23730206 Matt Gold 23730201 Chrome

Wall Diverter Mixer Brass 23730621 Rose Gold & Black 23730606 Matt Gold 23730601 Chrome Every touch is an experience of the pattern design, every appreciation is a pursuit of artistic beauty. Let the wonderful combination of patterns become a part of your home, injecting more inspiration and joy into your life.