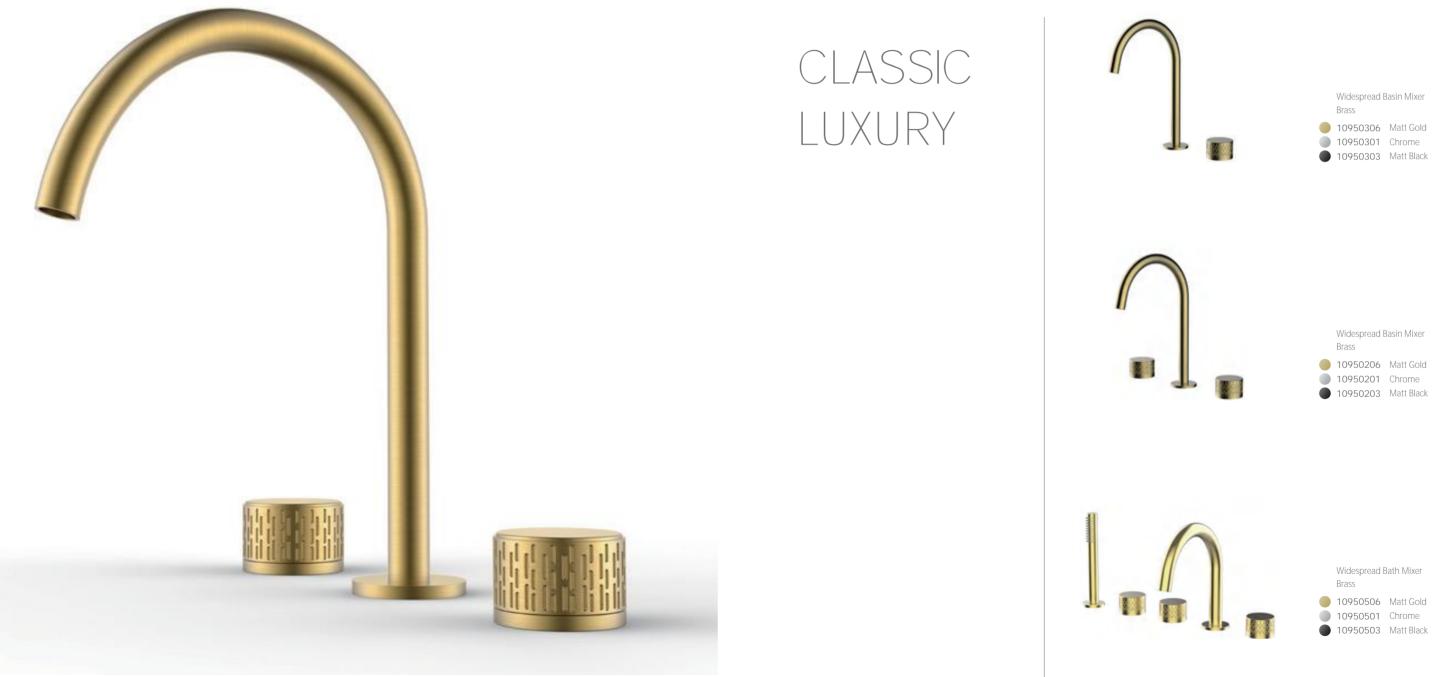

#### **BASIN MIXER SERIES**

Widespread Basin Mixer Brass

**20150306** Matt Gold 20150301 Chrome

**20150303** Matt Black 20150308 Brushed Gun Black

Widespread Basin Mixer Brass **20151311** Titanium Gold **20151301** Chrome **20151303** Matt Black **20151306** Matt Gold **20151308** Brushed Gun Black