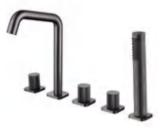

### 277 SERIES

27710101 Chrome
 27710105 GUN GRAY

Basin mixer Brass

277102 Chrome
 277102 GUN GRAY

Tall Basin mixer Brass

The design exudes a natural aesthetic and pure strength, making life fresher and simpler.

### 277 SERIES

Diverter Mixer Brass 27730601 Chrome 27730605 GUN GRAY

Brass

Brass