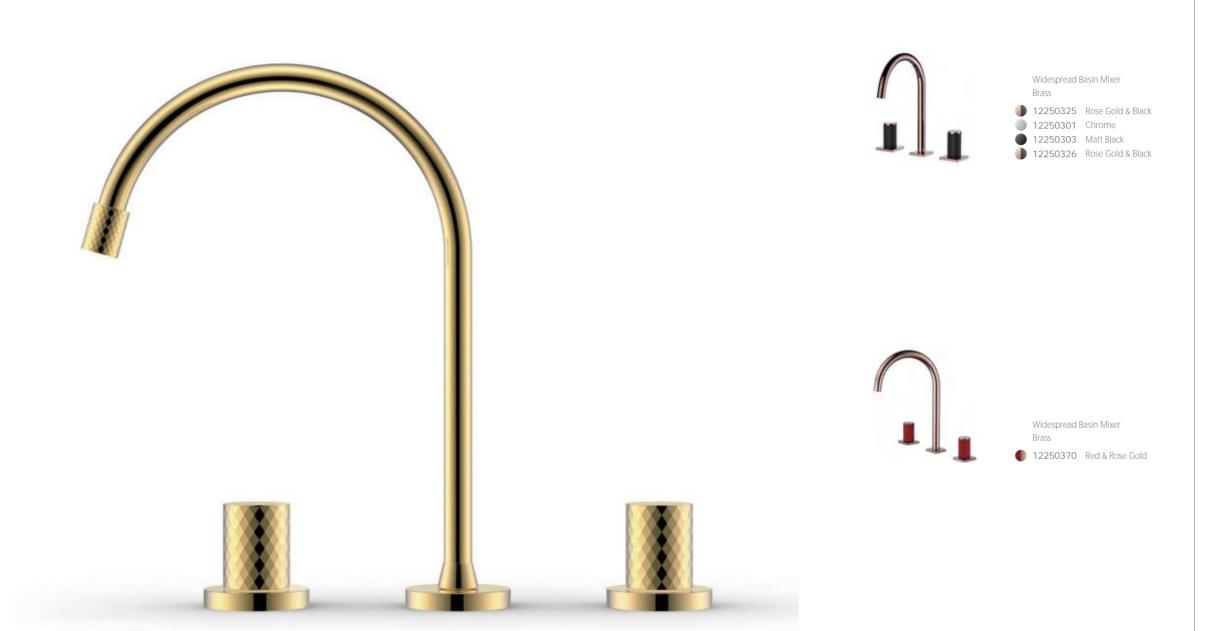

Widespread Basin Mixer Brass

20450301 Chrome 20450318 ORB

20450309 Rose Gold 20450337 Black & Chrome

Widespread Bath Mixer Brass

22551391 Rose Gold 22551390 Titanium Gold