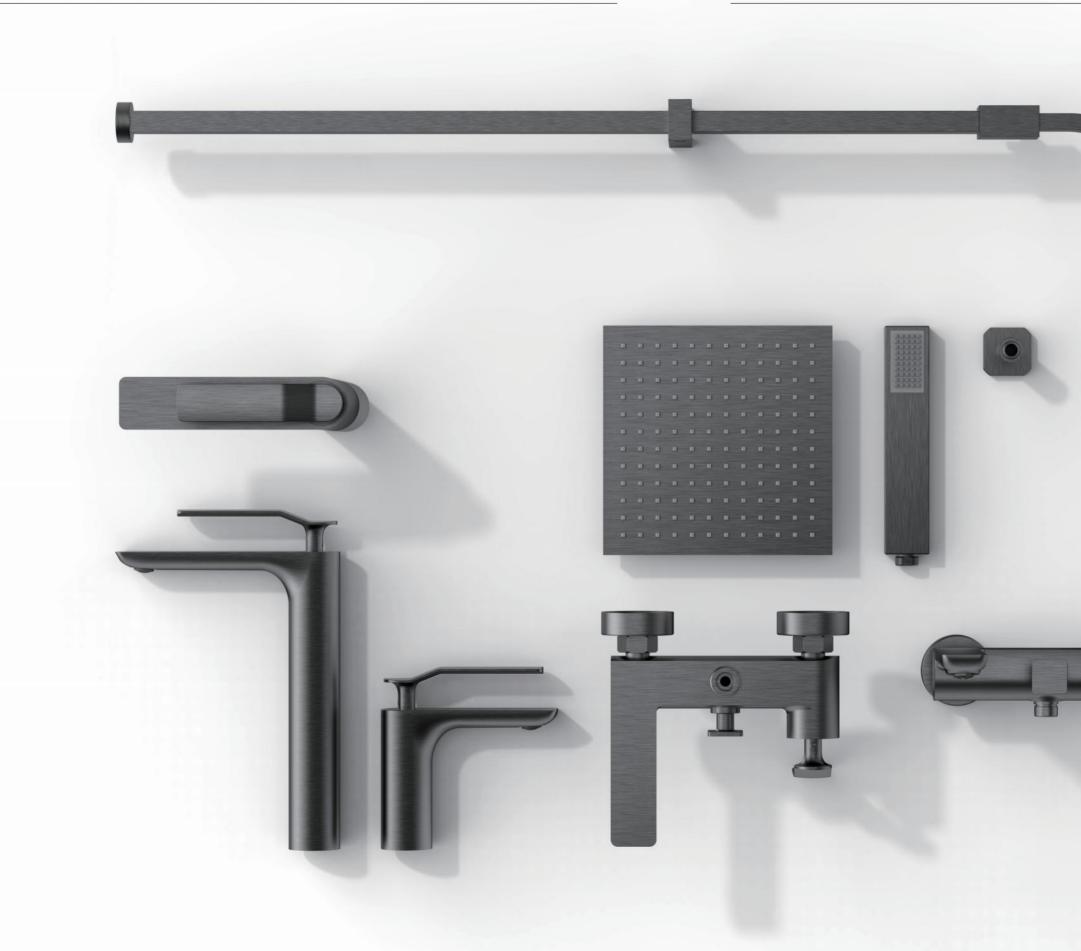

|
|---------------------------|------------|
| 10210201                  | Chrome     |
| 10210203                  | Matt Black |
| 10210205                  | Gold       |

Pull Out Kitchen Mixer Brass 10220601 Chrome 10220603 Matt Black 10220605 Gold



Shower Column Brass 10261101 Chrome 10261103 Matt Black 10261105 Gold



Shower Column Brass 10260101 Chrome 10260103 Matt Black 10260105 Gold 10260108 Brushed Gun Black

### **102 SERIES**

Shower Mixer Brass

11230101 Chrome

- **11230103** Matt Black
- 11230108 Brushed Gun Black





52





Brass

CLASSIC ARTWORK INSPIRES THE HEART. RESPLEN-DENT AND UNIQUE DESIGN TOGETHERWITH EXCELLENT TECHNIQUES STRIKES THE HEART, AND PERFECTLY INTERPRETS AESTHETICFEELING. IT IS REALLY THE PERFECT COMBINATION OF CREATVTY AND TECHNOLOGY.









### 209 SERIES



#### 209 SERIES





### 283 SERIES

### 282 SERIES

#### S145 SERIES

Widespread Basin Mixer Stainless Steel S14550300 Brushed Nickel



Wall Basin Mixer Stainless Steel S11612500 Brushed Nickel



Wall Basin Mixer Stainless Steel S11610500 Brushed Nickel



Wall Basin Mixer Stainless Steel S14610500 Brushed Nickel





Free Stand Bath Mixer Stainless Steel S11680100 Brushed Nickel



Free Stand Bath Mixer Stainless Steel S11681100 Brushed Nickel 5

Wall Shower Set Stainless Steel S11670100 Brushed Nickel



Wall Shower Set Stainless Steel S11670200 Brushed Nickel

## THE PERFECT DISPLAY OF DETAILS



Free Stand Bath Mixer Brass 20080101 Chrome 20060103 Matt Black



With outstanding craftsmanship and design, our faucet products showcase the charm of details. Every c