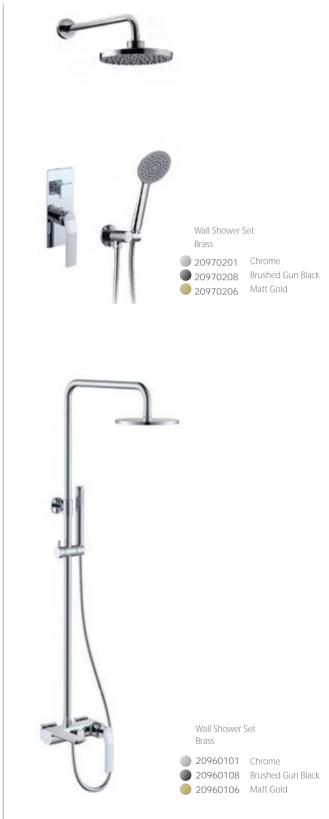

-----------|
| 10210201                  | Chrome     |
| 10210203                  | Matt Black |
| 10210205                  | Gold       |

Pull Out Kitchen Mixer Brass 10220601 Chrome 10220603 Matt Black 10220605 Gold



Shower Column Brass 10261101 Chrome 10261103 Matt Black 10261105 Gold



Shower Column Brass 10260101 Chrome 10260103 Matt Black 10260105 Gold 10260108 Brushed Gun Black

### **102 SERIES**

Shower Mixer Brass

11230101 Chrome

- **11230103** Matt Black
- 11230108 Brushed Gun Black





52





Brass

CLASSIC ARTWORK INSPIRES THE HEART. RESPLEN-DENT AND UNIQUE DESIGN TOGETHERWITH EXCELLENT TECHNIQUES STRIKES THE HEART, AND PERFECTLY INTERPRETS AESTHETICFEELING. IT IS REALLY THE PERFECT COMBINATION OF CREATVTY AND TECHNOLOGY.









### 209 SERIES



#### 209 SERIES





### 283 SERIES

### 282 SERIES

#### S145 SERIES

Widespread Basin Mixer Stainless Steel S14550300 Brushed Nickel



Wall Basin Mixer Stainless Steel S11612500 Brushed Nickel



Wall Basin Mixer Stainless Steel S11610500 Brushed Nickel



Wall Basin Mixer Stainless Steel S14610500 Brushed Nickel





Free Stand Bath Mixer Stainless Steel S11680100 Brushed Nickel



Free Stand Bath Mixer Stainless Steel S11681100 Brushed Nickel 5

Wall Shower Set Stainless Steel S11670100 Brushed Nickel



Wall Shower Set Stainless Steel S11670200 Brushed Nickel

## THE PERFECT DISPLAY OF DETAILS



Free Stand Bath Mixer Brass 20080101 Chrome 20060103 Matt Black



With outstanding craftsmanship and design, our faucet products showcase the charm of details. Every curve, every material selection is metic