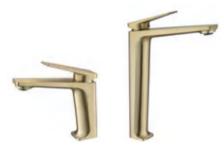

### 277 SERIES

27710101 Chrome
 27710105 GUN GRAY

Basin mixer Brass

277102 Chrome
 277102 GUN GRAY

Tall Basin mixer Brass

The design exudes a natural aesthetic and pure strength, making life fresher and simpler.