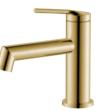

## PART TWO BASIN MIXER SERIES

| Basin mixer |                      |
|-------------|----------------------|
| Brass       |                      |
| 27610501    | Chrome               |
| 27610503    | Electronic Gun Metal |
|             |                      |

#### **BASIN MIXER SERIES**

Basin mixer Brass 27610201 Chrome 27610205 GUN GRAY