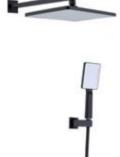

Brass 11830583 Black Marble & Black 11830581 Black Marble & Chrome 11830585 Black Marble & Brushed Gun Black

Bath Mixer

Wall Shower Set Brass

|           | 11860183 | Black Marble & Black             |
|-----------|----------|----------------------------------|
|           | 11860181 | Black Marble & Chrome            |
|           | 11860182 | White Marble & Chrome            |
| $\bullet$ | 11860184 | White Marble & Black             |
|           | 11860185 | Black Marble & Brushed Gun Black |
| $\bullet$ | 11860186 | White Marble & Brushed Gun Black |