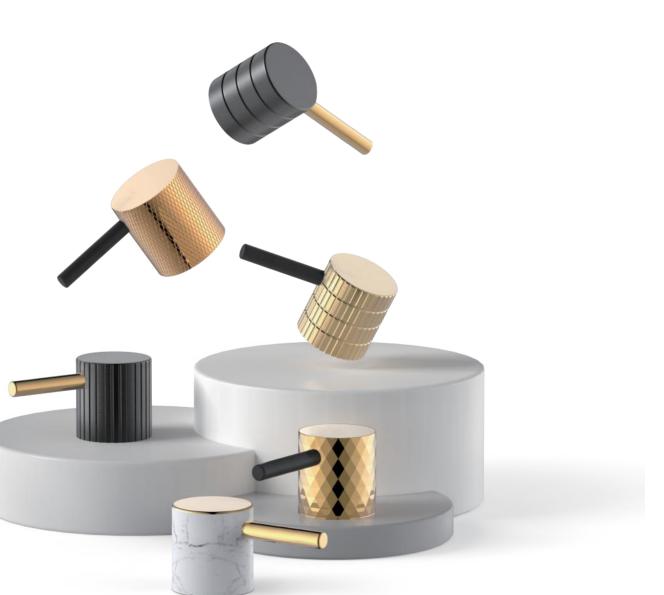

# WHEN F TASTE

237 SERIES

Wall Shower Mixer Brass 23730221 Rose Gold & Black 23730206 Matt Gold 23730201 Chrome

Wall Diverter Mixer Brass 23730621 Rose Gold & Black 23730606 Matt Gold 23730601 Chrome Every touch is an experience of the pattern design, every appreciation is a pursuit of artistic beauty. Let the wonderful combination of patterns become a part of your home, injecting more inspiration and joy into your life.