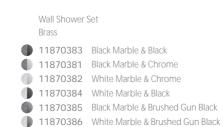

Brass 11830583 Black Marble & Black 11830581 Black Marble & Chrome 11830585 Black Marble & Brushed Gun Black

Bath Mixer

Wall Shower Set Brass

|           | 11860183 | Black Marble & Black             |
|-----------|----------|----------------------------------|
|           | 11860181 | Black Marble & Chrome            |
|           | 11860182 | White Marble & Chrome            |
| $\bullet$ | 11860184 | White Marble & Black             |
|           | 11860185 | Black Marble & Brushed Gun Black |
| $\bullet$ | 11860186 | White Marble & Brushed Gun Black |