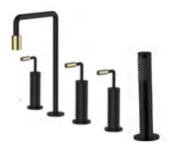

### 284 SERIES

Basin mixer Brass 28410106 Gold 28410101 Chrome 28410108 Brushed Gun Black

Tall Basin mixer Brass 28410106 Gold 28410101 Chrome 28410108 Brushed Gun Black

. 5.1

Concealed basin Brass 28410106 Gold 28410101 Chrome 28410108 Brushed Gun Black