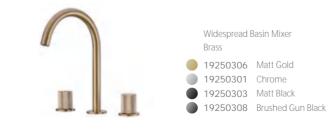

#### **BASIN MIXER SERIES**

Widespread Basin Mixer Brass

**20150306** Matt Gold 20150301 Chrome

**20150303** Matt Black 20150308 Brushed Gun Black

Widespread Basin Mixer Brass **20151311** Titanium Gold **20151301** Chrome **20151303** Matt Black **20151306** Matt Gold **20151308** Brushed Gun Black