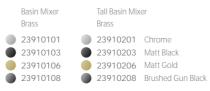

#### **BASIN MIXER SERIES**

12211101 Chrome

• 12211103 Matt Black

12211126 Rose Gold & Black

Brass

19110503 Matt Black

• 19110501 Chrome

**18910101** Chrome **18910103** Matt Black