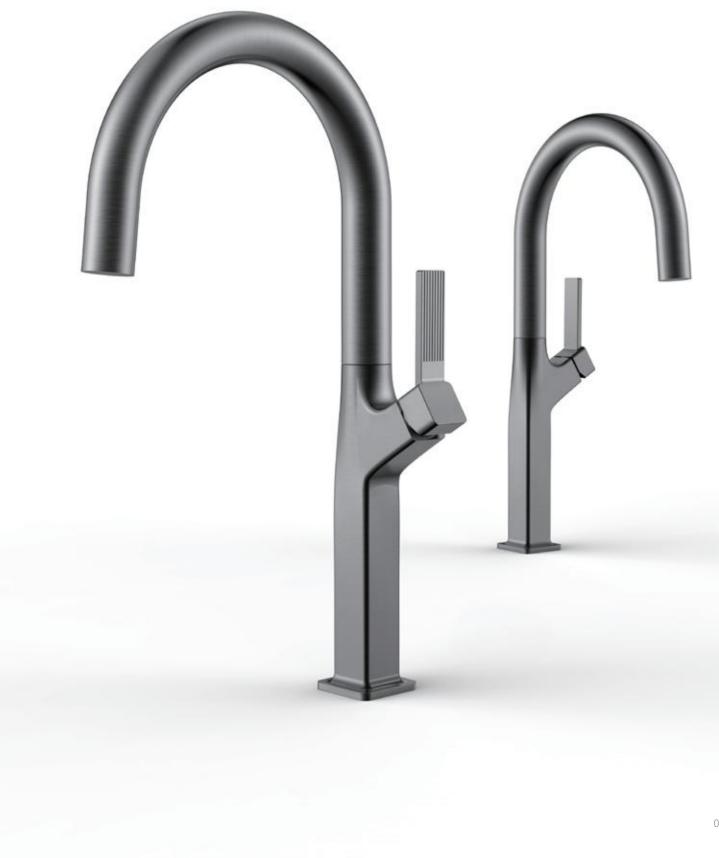

# CLASSIC SIMPLIFIED

Experiencing the Charms of Simple Design

Exemplifying a pure lifestyle with a simple yet elegant style. Each faucet is meticulously designed, with every detail relecting the beauty of simplicity.

### 277 SERIES

27710101 Chrome
 27710105 GUN GRAY

Basin mixer Brass

277102 Chrome
 277102 GUN GRAY

Tall Basin mixer Brass

The design exudes a natural aesthetic and pure strength, making life fresher and simpler.