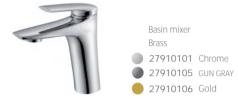

# 279 SERIES

1

E

Basin mixer Brass **27910106** Gold 27910101 Chrome 27910105 GUN GRAY

Tall Basin mixer Brass **27910206** Gold **27910201** Chrome **27910205** GUN GRAY