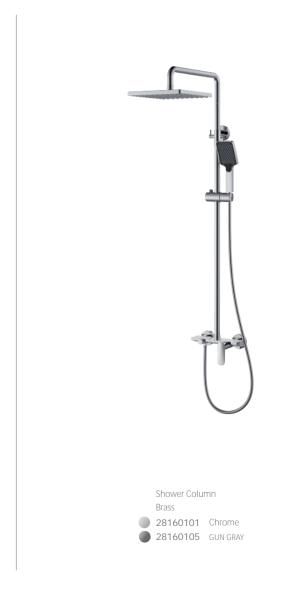

Tall Basin mixer Brass 27810201 Chrome 27810205 GUN GRAY

Diverter Mixer Brass 27830601 Chrome 27830605 GUN GRAY

Concealed shower set Brass **28170101** Chrome 28170105 GUN GRAY