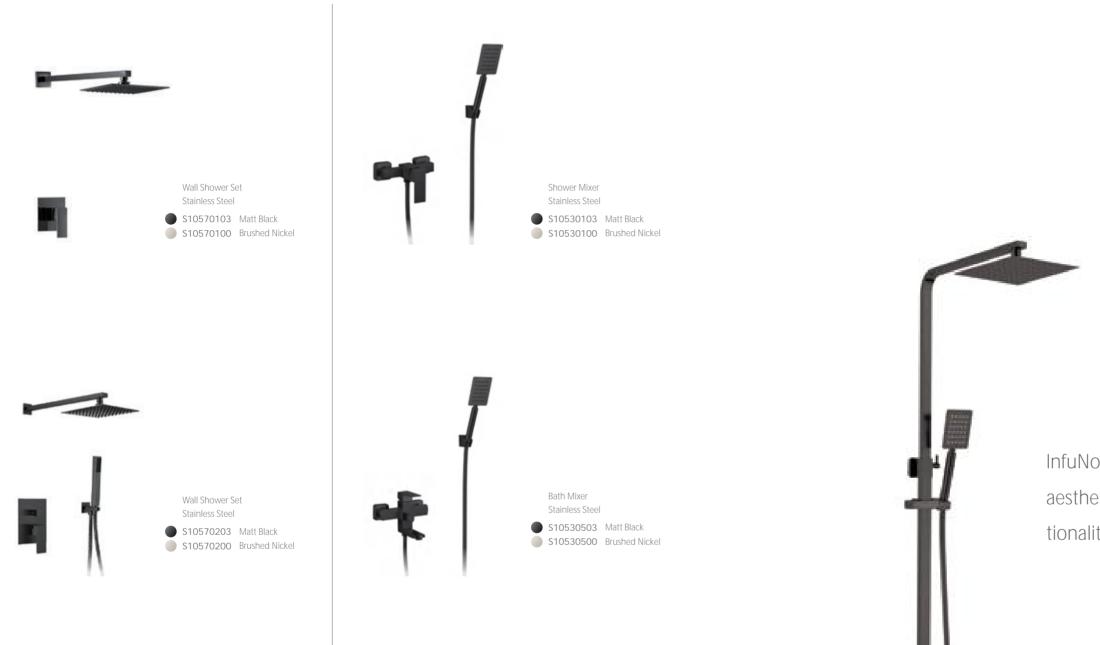

#### S145 SERIES

Widespread Basin Mixer Stainless Steel S14550300 Brushed Nickel

Wall Basin Mixer Stainless Steel S11612500 Brushed Nickel

Wall Basin Mixer Stainless Steel S11610500 Brushed Nickel

Wall Basin Mixer Stainless Steel S14610500 Brushed Nickel

Free Stand Bath Mixer Stainless Steel S11680100 Brushed Nickel

Free Stand Bath Mixer Stainless Steel S11681100 Brushed Nickel 5

Wall Shower Set Stainless Steel S11670100 Brushed Nickel

Wall Shower Set Stainless Steel S11670200 Brushed Nickel

Basin Mixer Stainless Steel S10210100 Brushed Nickel

Widespread Basin Mixer Stainless Steel S10250200 Brushed Nickel

The classic faucet, with its unique rotating design, brings you a brand-new washing experience. The 360-degree rotation allows you to adjust the water ow direction e ortlessly, enjoying multi-angle rinsing at your ease, and savoring the comfort and pleasure of every wash. The rotating design not only o ers convenience but also showcases the perfect integration of technology and aesthetics.

Wall Basin Mixer Stainless Steel S10210500 Brushed Nickel

Wall Shower Set Stainless Steel S10270100 Brushed Nickel

#### S102 SERIES

Wall Basin Mixer Stainless Steel

S10256300 Brushed Nickel

Wall Shower Set Stainless Steel S10270200 Brushed Nickel

70