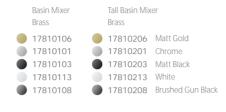

### 102 SERIES

| Tall Basin Mixer<br>Brass |            |
|---------------------------|------------|
| 10210201                  | Chrome     |
| 10210203                  | Matt Black |
| 10210205                  | Gold       |