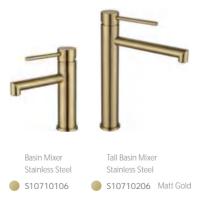

# 279 SERIES

1

E

Basin mixer Brass **27910106** Gold 27910101 Chrome 27910105 GUN GRAY

Tall Basin mixer Brass **27910206** Gold **27910201** Chrome **27910205** GUN GRAY