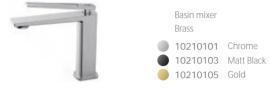

### 102 SERIES

| Tall Basin Mixer<br>Brass |            |
|---------------------------|------------|
| 10210201                  | Chrome     |
| 10210203                  | Matt Black |
| 10210205                  | Gold       |