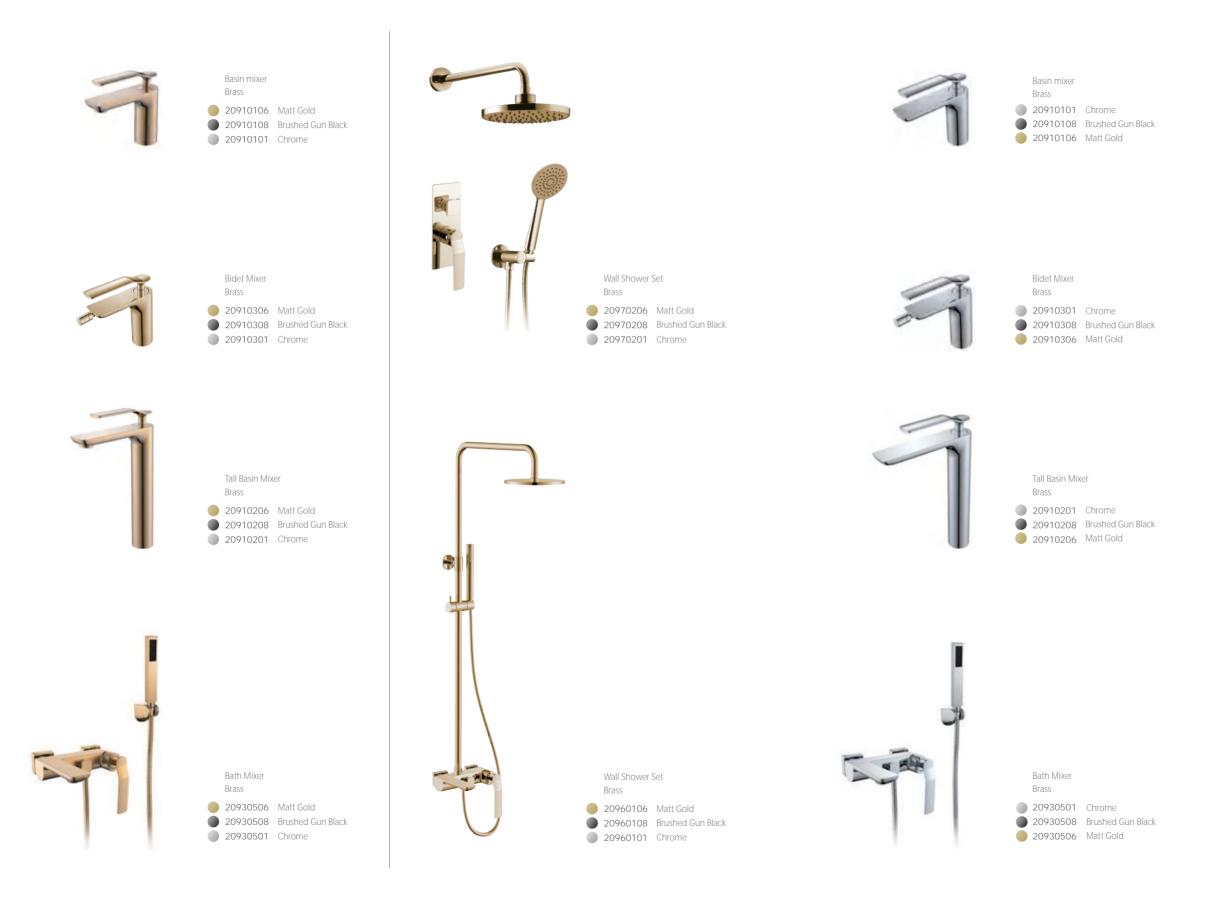

-----------------|------------|
| 10210201                  | Chrome     |
| 10210203                  | Matt Black |
| 10210205                  | Gold       |

Pull Out Kitchen Mixer Brass 10220601 Chrome 10220603 Matt Black 10220605 Gold



Shower Column Brass 10261101 Chrome 10261103 Matt Black 10261105 Gold



Shower Column Brass 10260101 Chrome 10260103 Matt Black 10260105 Gold 10260108 Brushed Gun Black

### **102 SERIES**

Shower Mixer Brass

11230101 Chrome

- **11230103** Matt Black
- 11230108 Brushed Gun Black





52





Brass

CLASSIC ARTWORK INSPIRES THE HEART. RESPLEN-DENT AND UNIQUE DESIGN TOGETHERWITH EXCELLENT TECHNIQUES STRIKES THE HEART, AND PERFECTLY INTERPRETS AESTHETICFEELING. IT IS REALLY THE PERFECT COMBINATION OF CREATVTY AND TECHNOLOGY.









### 209 SERIES



#### 209 SERIES





### 283 SERIES

### 282 SERIES

#### S145 SERIES

Widespread Basin Mixer Stainless Steel S14550300 Brushed Nickel



Wall Basin Mixer Stainless Steel S11612500 Brushed Nickel



Wall Basin Mixer Stainless Steel S11610500 Brushed Nickel



Wall Basin Mixer Stainless Steel S14610500 Brushed Nickel





Free Stand Bath Mixer Stainless Steel S11680100 Brushed Nickel



Free Stand Bath Mixer Stainless Steel S11681100 Brushed Nickel 5

Wall Shower Set Stainless Steel S11670100 Brushed Nickel



Wall Shower Set Stainless Steel S11670200 Brushed Nickel

## THE PERFECT DISPLAY OF DETAILS



Free Stand Bath Mixer Brass 20080101 Chrome 20060103 Matt Black



With outstanding craftsmanship and design, our faucet products showcase the charm of details. Every curve, every material