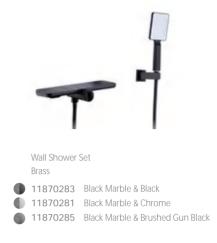

very curve, every material selection is meticulously crafted and considered. From the elegant appearance to the smooth water ow, every detail represents our commitment to quality and performance. The touch switch, the smooth rotation - every detail re ects the exquisite design of the product.

#### 200 SERIES



Shower Column Brass 20060101 Chrome 20060103 Matt Black DESIGN IS NOT JUST AN AESTHETIC ISSUE. IT IS A QUALITY ISSUE, REPRESENTING PERFECT COMBINATION OF FORM AND FUNCTION. THE RESULT IS: YOU CAN FEEL HAPPY EVERY TIME YOU USE OUR PRODUCT, AND OF COURSE IT ALSO INCLUDES THE HAPPINESS WE EXPERIENCE EVERY TIME WE WIN HONOR BY STICKING TO QUALITY EXCELLENCE.



Brass 11830583 Black Marble & Black 11830581 Black Marble & Chrome 11830585 Black Marble & Brushed Gun Black

Bath Mixer









Wall Shower Set Brass

|           | 11860183 | Black Marble & Black             |
|-----------|----------|----------------------------------|
|           | 11860181 | Black Marble & Chrome            |
|           | 11860182 | White Marble & Chrome            |
| $\bullet$ | 11860184 | White Marble & Black             |
|           | 11860185 | Black Marble & Brushed Gun Black |
| $\bullet$ | 11860186 | White Marble & Brushed Gun Black |





## NATURAL PAIRING COMBINATION

Basin mixer Brass 11410108 Brushed Gun Black 11410103 Matt Black 11410101 Chrome 11410105 Gold 11410106 Matt Gold



#### Basin mixer Brass

11810183 Black Marble & Black
 11810184 White Marble & Black
 11810181 Black Marble & Chrome
 11810182 White Marble & Chrome
 11810185 Black Marble & Brushed Gun Black

118101