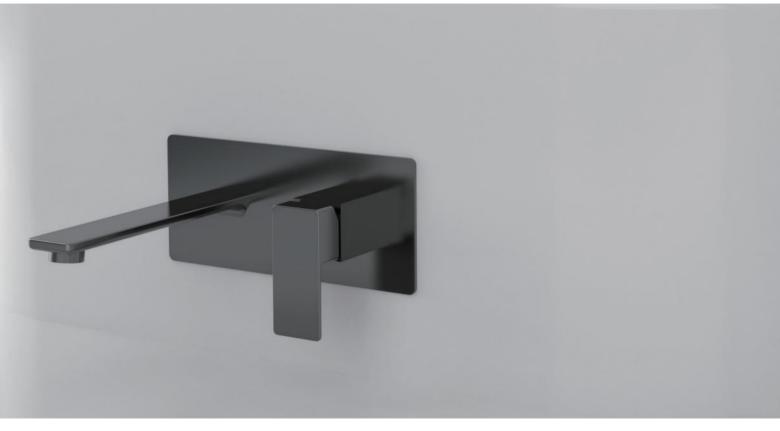

### 284 SERIES

Basin mixer Brass 28410106 Gold 28410101 Chrome 28410108 Brushed Gun Black

Tall Basin mixer Brass 28410106 Gold 28410101 Chrome 28410108 Brushed Gun Black

. 5.1

Concealed basin Brass 28410106 Gold 28410101 Chrome 28410108 Brushed Gun Black