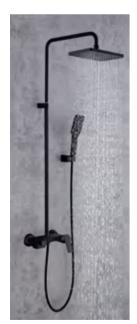

#### SHOWER SERIES

Shower Column Brass

- 13460103 Matt Black
   13460101 Chrome
- 13460141 White & Chrome
- 13460135 Black & Chrome

 Shower Column

 Brass

 13760103
 Matt Black

 13760101
 Chrome

 13760105
 Gold