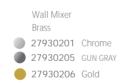

### Wall Mixer Brass **27930206** Gold 27930201 Chrome 27930205 GUN GRAY

Diverter Mixer Brass **279306** Gold

279306 Chrome **279306** GUN GRAY

It is the perfect fusion of functionality and aesthetics. Each line exudes the essence of minimalist art, and every curve showcases the tranquility and uidity of space.

Tall Basin mixer Brass **27910201** Chrome 27910205 GUN GRAY **27910206** Gold

Kitchen Mixer

**27920106** Gold

27920101 Chrome

27920105 GUN GRAY

Brass

Basin mixer Brass

Diverter Mixer Brass **27930601** Chrome 27930605 GUN GRAY **27930606** Gold