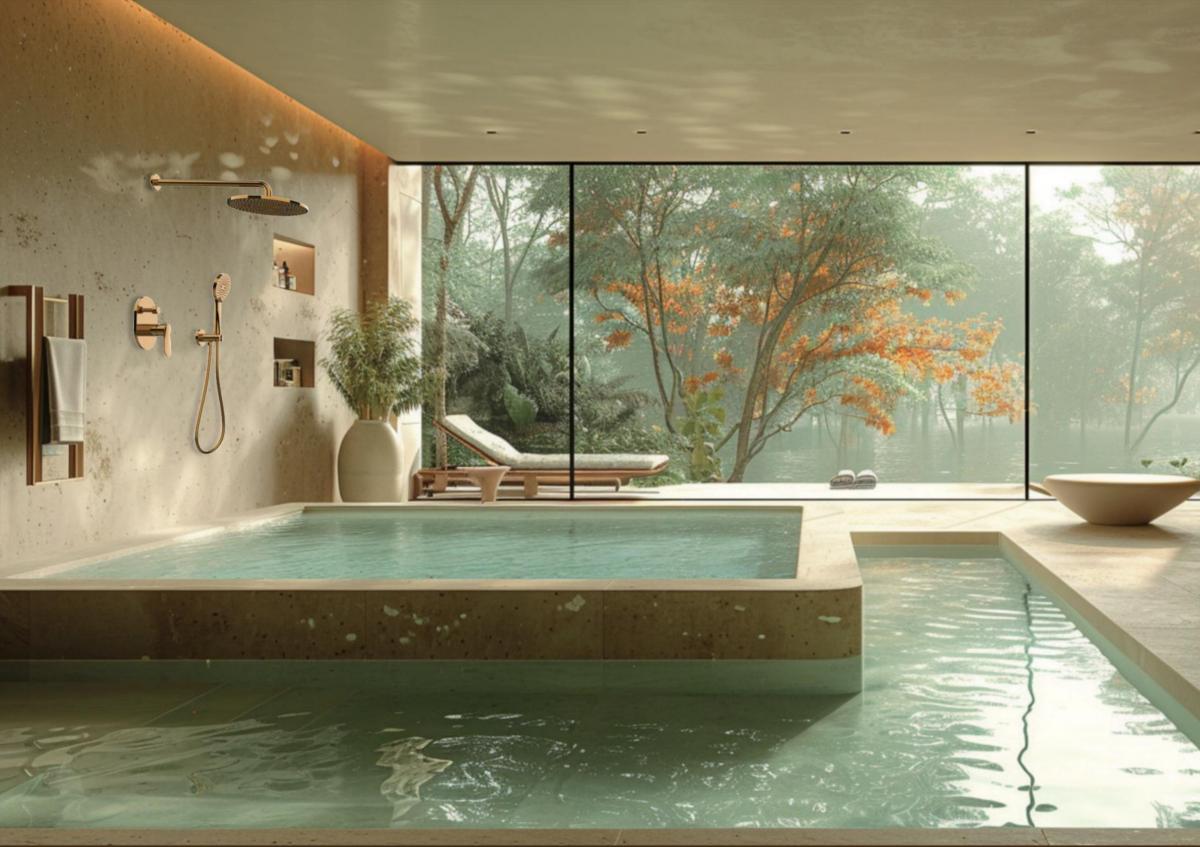

### DEEP CARE- Max BAth Stirking the perfect balance

In this bustling world, even a small natural cleansing can II life with the freshness and care of nature. Deepss, through technology, conveys the conservation of water resources and the love and cherish for the Earth.

The bathroom must be a private space for you to settle your mind and release pressure. Inside, everything will be peaceful and quiet, like the beginning of a new life. In this book, DEEPSS sanitary ware showed the toilet of extremely rich individual character to you. Lead you into unusual trend space. Welcome to open the door of DEEPSS bathroom and enjoy the masterpiece of classic inheritance!