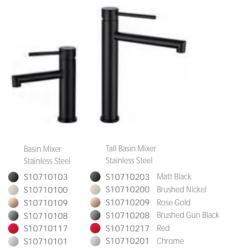

16410108 16410208 Brushed Gun Black

16410101
16410201 Chrome

| Щ | U. |
|---|----|

Basin Mixer Stainless Steel

Tall Basin Mixer Stainless Steel S10610108 S10610208 Brushed Gun Black

Basin Mixer Tall Basin Mixer Stainless Steel Stainless Steel S10710113 S10710213 White