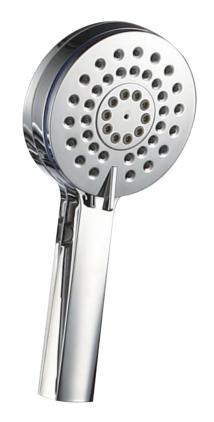

#### SHOWER SERIES

The advanced shower engine driven devices control many parts, which makes the water amount from each small jet completely balanced and consistent. Meanwhile, the air charging device of the shower head inflates a lot of air into the shower water, which brings you unmatchable shower experiences at the meantime of saving water.