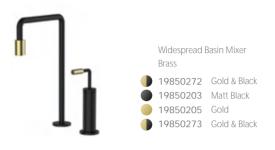

#### **BASIN MIXER SERIES**

Widespread Bath Mixer Brass

19450508 Brushed Gun Black

Widespread Bath Mixer Brass 20151506 Titanium Gold

Widespread Bath Mixer Brass 19850572 Gold & Black

The high-quality copper processed with multi-channel is high hardness, full weight, smooth, inclusion-free, texture strong, reliable.