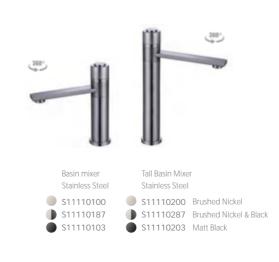

Basin Mixer Stainless Steel S10210100 Brushed Nickel

Widespread Basin Mixer Stainless Steel S10250200 Brushed Nickel

The classic faucet, with its unique rotating design, brings you a brand-new washing experience. The 360-degree rotation allows you to adjust the water ow direction e ortlessly, enjoying multi-angle rinsing at your ease, and savoring the comfort and pleasure of every wash. The rotating design not only o ers convenience but also showcases the perfect integration of technology and aesthetics.

Wall Basin Mixer Stainless Steel S10210500 Brushed Nickel

Wall Shower Set Stainless Steel S10270100 Brushed Nickel