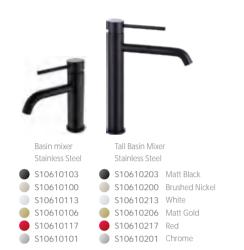

Basin Mixer Stainless Steel S10210100 Brushed Nickel

Widespread Basin Mixer Stainless Steel S10250200 Brushed Nickel

The classic faucet, with its unique rotating design, brings you a brand-new washing experience. The 360-degree rotation allows you to adjust the water ow direction e ortlessly, enjoying multi-angle rinsing at your ease, and savoring the comfort and pleasure of every wash. The rotating design not only o ers convenience but also showcases the perfect integration of technology and aesthetics.

Wall Basin Mixer Stainless Steel S10210500 Brushed Nickel

Wall Shower Set Stainless Steel S10270100 Brushed Nickel

#### S102 SERIES

Wall Basin Mixer Stainless Steel

S10256300 Brushed Nickel

Wall Shower Set Stainless Steel S10270200 Brushed Nickel

70