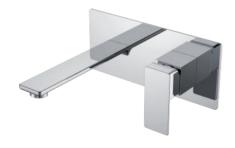

### 284 SERIES

Basin mixer Brass 28410106 Gold 28410101 Chrome 28410108 Brushed Gun Black

Tall Basin mixer Brass 28410106 Gold 28410101 Chrome 28410108 Brushed Gun Black

. 5.1

Concealed basin Brass 28410106 Gold 28410101 Chrome 28410108 Brushed Gun Black