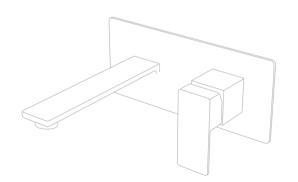

### 284 SERIES

Basin mixer Brass 28410106 Gold 28410101 Chrome 28410108 Brushed Gun Black

Tall Basin mixer Brass 28410106 Gold 28410101 Chrome 28410108 Brushed Gun Black

. 5.1

Concealed basin Brass 28410106 Gold 28410101 Chrome 28410108 Brushed Gun Black