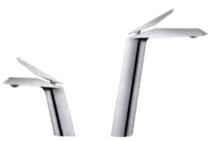

#### **BASIN MIXER SERIES**

12211101 Chrome

• 12211103 Matt Black

12211126 Rose Gold & Black

Brass

19110503 Matt Black

• 19110501 Chrome

**18910101** Chrome **18910103** Matt Black