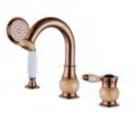

Brass 11830583 Black Marble & Black 11830581 Black Marble & Chrome 11830585 Black Marble & Brushed Gun Black

Bath Mixer

Wall Shower Set Brass

|           | 11860183 | Black Marble & Black             |
|-----------|----------|----------------------------------|
|           | 11860181 | Black Marble & Chrome            |
|           | 11860182 | White Marble & Chrome            |
| $\bullet$ | 11860184 | White Marble & Black             |
|           | 11860185 | Black Marble & Brushed Gun Black |
| $\bullet$ | 11860186 | White Marble & Brushed Gun Black |