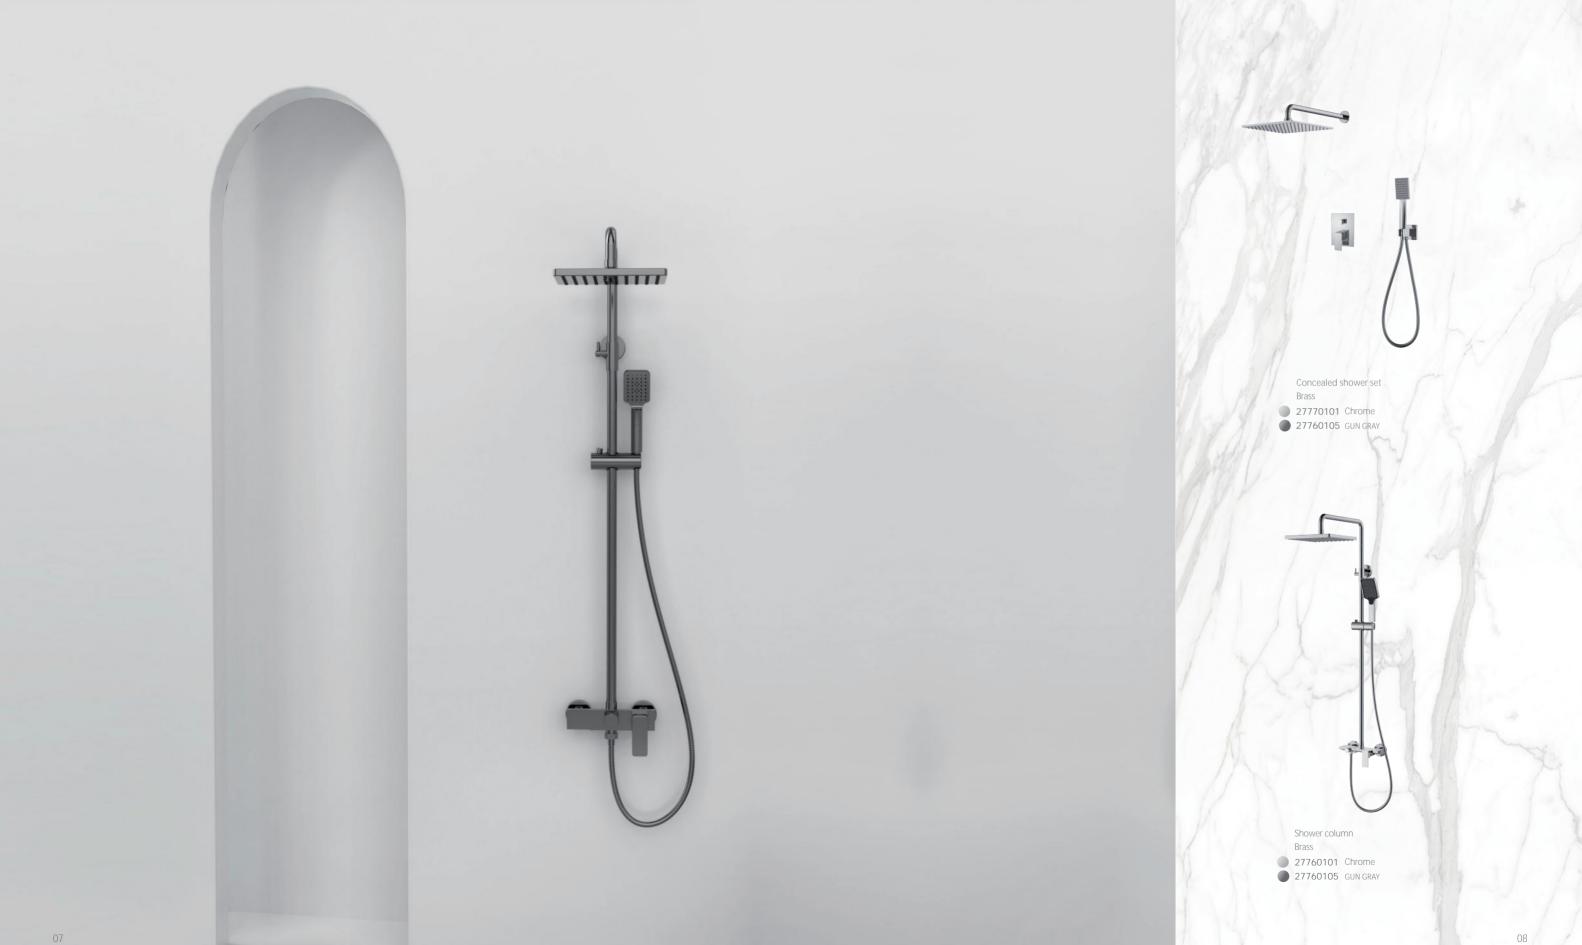

### 278 SERIES

Let yourself immerse in the comfort of the shower, just like oating on the deep blue sea, feeling the gentle embrace of the waves. In this tranquil space, the soul nds solace, and every subtle sensation feels like the whisper of the ocean. Let the ocean-like comfort warm your every day, moments of tranquility and enjoyment.

The gentle curves of the arc, like rivers owing in nature, bring a sense of comfort and harmony. Not only pleasing to the eye, but it also exhibits an elegant and classic temperament.

Basin mixer Brass 27810101 Chrome 27810105 GUN GRAY

Tall Basin mixer Brass 27810201 Chrome 27810205 GUN GRAY

Diverter Mixer Brass 27830601 Chrome 27830605 GUN GRAY

Concealed shower set Brass **28170101** Chrome 28170105 GUN GRAY