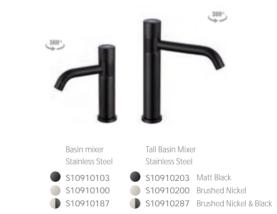

#### S105 SERIES

Basin mixer Stainless Steel S10510103 Matt Black S10510100 Brushed Nickel

## SIMPLE DESIGN CONCEPT

Infused with an indescribable elegance and taste, immerse yourself in the beauty of minimalism and fully experience the deep allure of black.

Tall Basin mixer Stainless Steel S10511203 Matt Black

Tall Basin mixer Stainless Steel S10510203 Matt Black S10510200 Brushed Nickel

Kitchen Mixer Stainless Steel S10520103 Matt Black S10520100 Brushed Nickel

Wall Basin Mixer Stainless Steel S10510503 Matt Black S10510500 Brushed Nickel