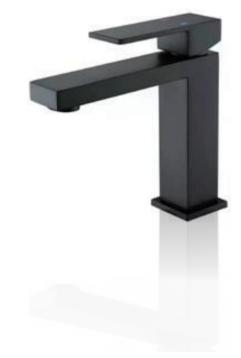

#### S105 SERIES

Basin mixer Stainless Steel S10510103 Matt Black S10510100 Brushed Nickel