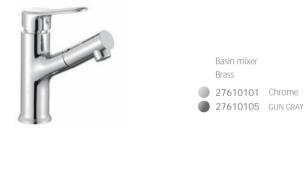

#### **BASIN MIXER SERIES**

Basin mixer Brass 27610201 Chrome 27610205 GUN GRAY