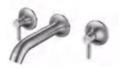

## PART TWO BASIN MIXER SERIES

| Basin mixer |                      |
|-------------|----------------------|
| Brass       |                      |
| 27610501    | Chrome               |
| 27610503    | Electronic Gun Metal |
|             |                      |

#### **BASIN MIXER SERIES**

Basin mixer Brass 27610201 Chrome 27610205 GUN GRAY