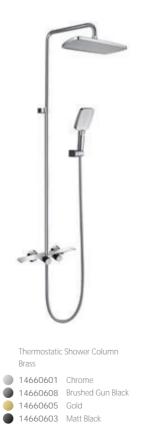

14460604 Matt Black 14460601 Chrome

**14760601** Chrome 14760606 Gold 14760603 Matt Black