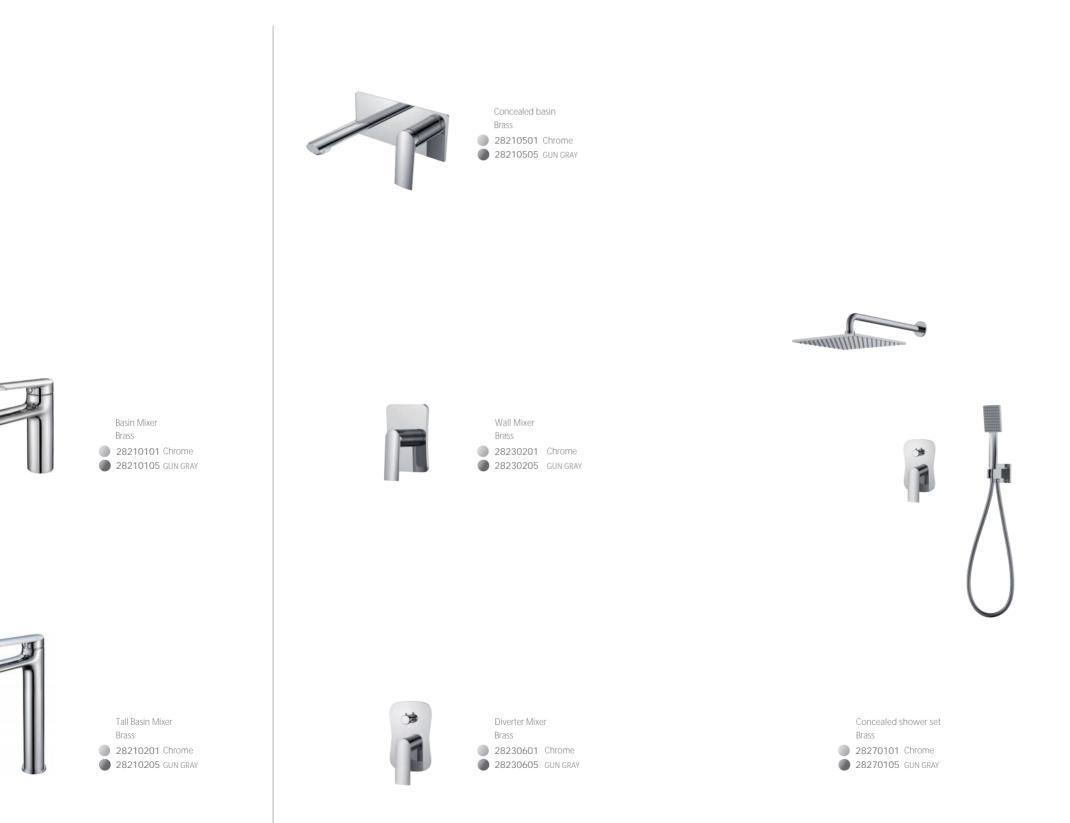

Basin mixer Brass 28010101 Chrome 28010105 GUN GRAY



Tall Basin mixer Brass 28020101 Chrome 28020105 GUN GRAY

The touch switch brings convenience, while the minimalist design seamlessly integrates into the home space's aesthetic beauty.



Wall Mixer Brass 28030201 Chrome 28030205 GUN GRAY



Diverter Mixer Brass 28030601 Chrome 28030605 GUN GRAY







# CLASSIC FASHION

### 281 SERIES



and classic elements. Every touch is an experience of quality and design, every stream of water a pursuit of life's taste.





# CLASSIC COMFORT



IN EVERY CORNER OF LIFE, THE ASTON-ISHING FLOW OF WATER CONTINUOUSLY SINGS PRAISES TO LIFE. PURE WATER IS LIKE A MOVING SONG, LIGHT AND FRESH, NEVER TAINTED BY IMPURITIES. WITH EVERY TOUCH OF THE BODY, IT CONVEYS CLARITY AND PURITY, EVOKING AWE.

T









Shower column Brass 28260101 Chrome 28260105 GUN GRAY

# CLASSIC INNOVATE

### 284 SERIES



Basin mixer Brass 28410106 Gold 28410101 Chrome 28410108 Brushed Gun Black



Tall Basin mixer Brass 28410106 Gold 28410101 Chrome 28410108 Brushed Gun Black



. 5.1

Concealed basin Brass 28410106 Gold 28410101 Chrome 28410108 Brushed Gun Black



TO FIND THE MOST BEAUTIFUL CHAPTER IN LIFE, WE NEED LOTS OF SCENES TO DECORATE OUR BORING MOOD. CREATIVITY IS CHANGING AND RICH IN SPATIAL RHYME OF VARIOUS BEAUTY AND RHYMES. A SPACE FULL OF CREATIVITY CAN ENABLE YOU ENJOY DREAM-LIKE LIFE.

# WHEN F TASTE

237 SERIES





Wall Shower Mixer Brass 23730221 Rose Gold & Black 23730206 Matt Gold 23730201 Chrome



Wall Diverter Mixer Brass 23730621 Rose Gold & Black 23730606 Matt Gold 23730601 Chrome Eve