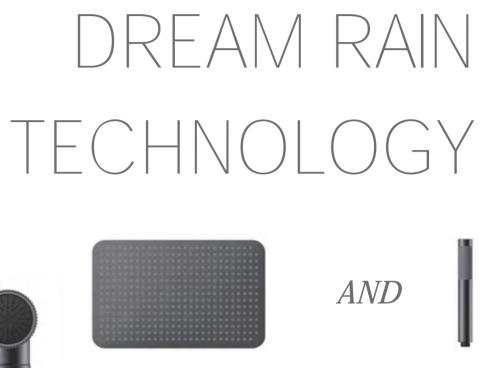

#### SHOWER SERIES

The advanced shower engine driven devices control many parts, which makes the water amount from each small jet completely balanced and consistent. Meanwhile, the air charging device of the shower head inflates a lot of air into the shower water, which brings you unmatchable shower experiences at the meantime of saving water.