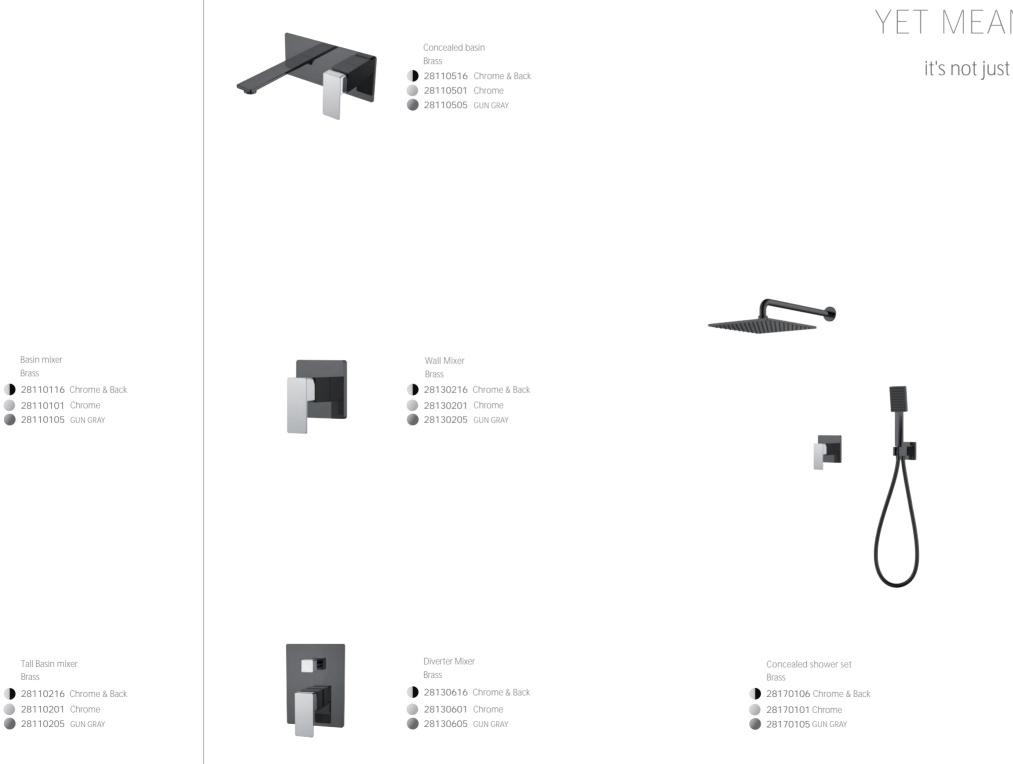

## PART TWO BASIN MIXER SERIES

| Basin mixer |                      |
|-------------|----------------------|
| Brass       |                      |
| 27610501    | Chrome               |
| 27610503    | Electronic Gun Metal |
|             |                      |

#### **BASIN MIXER SERIES**

Basin mixer Brass 27610201 Chrome 27610205 GUN GRAY

# BRIGHT TECHNOLOGY

The high-quality copper processed with multi-channel is high hardness, full weight, smooth, inclusion-free, texture strong, reliable.

THE FIVE-LAYER ELECTROPLATING CREATES EXTREMELY DEEP AND UNIFORM COATINGS, AND MEANWHILE THE MOLECULAR STRUCTURES BETWEEN THE COATINGS OF COPPER PLATING, NICKEL PLATING, AND CHROME PLATING ARE VERY DENSE, WHICH MAKES IT BRIGHT AS A MIRROR AND SHINING LIKE SUNSHINE, DUSTPROOF AND ANTIFOULING, ABLE TO RESIST SCRATCHES AND NEVER FADE.