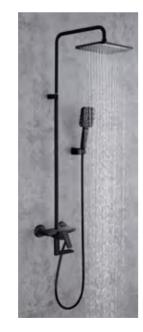

h-quality copper processed with multichannel is high hardness, full weight, smooth, inclusion-free, texture strong, reliable.

THE SHAPE LOOKS BEAUTIFUL AND ARTISTIC

#### SHOWER SERIES



The advanced shower engine driven devices control many parts, which makes the water amount from each small jet completely balanced and consistent. Meanwhile, the air charging device of the shower head inflates a lot of air into the shower water, which brings you unmatchable shower experiences at the meantime of saving water.



#### SHOWER SERIES



Shower Column Brass

- 13460103 Matt Black
   13460101 Chrome
- 13460141 White & Chrome
- 13460135 Black & Chrome



 Shower Column

 Brass

 13760103
 Matt Black

 13760101
 Chrome

 13760105
 Gold



Shower Column Brass 13560101 Chrome 13560103 Matt Black



Shower Column Brass 13860103 Matt Black 13860101 Chrome 13860105 Gold



Shower Column Brass

13660135 Black & Chrome
 13660101 Chrome
 13660141 White & Chrome



Shower Column Brass 13960103 Matt Black 13960101 Chrome 13960105 Gold