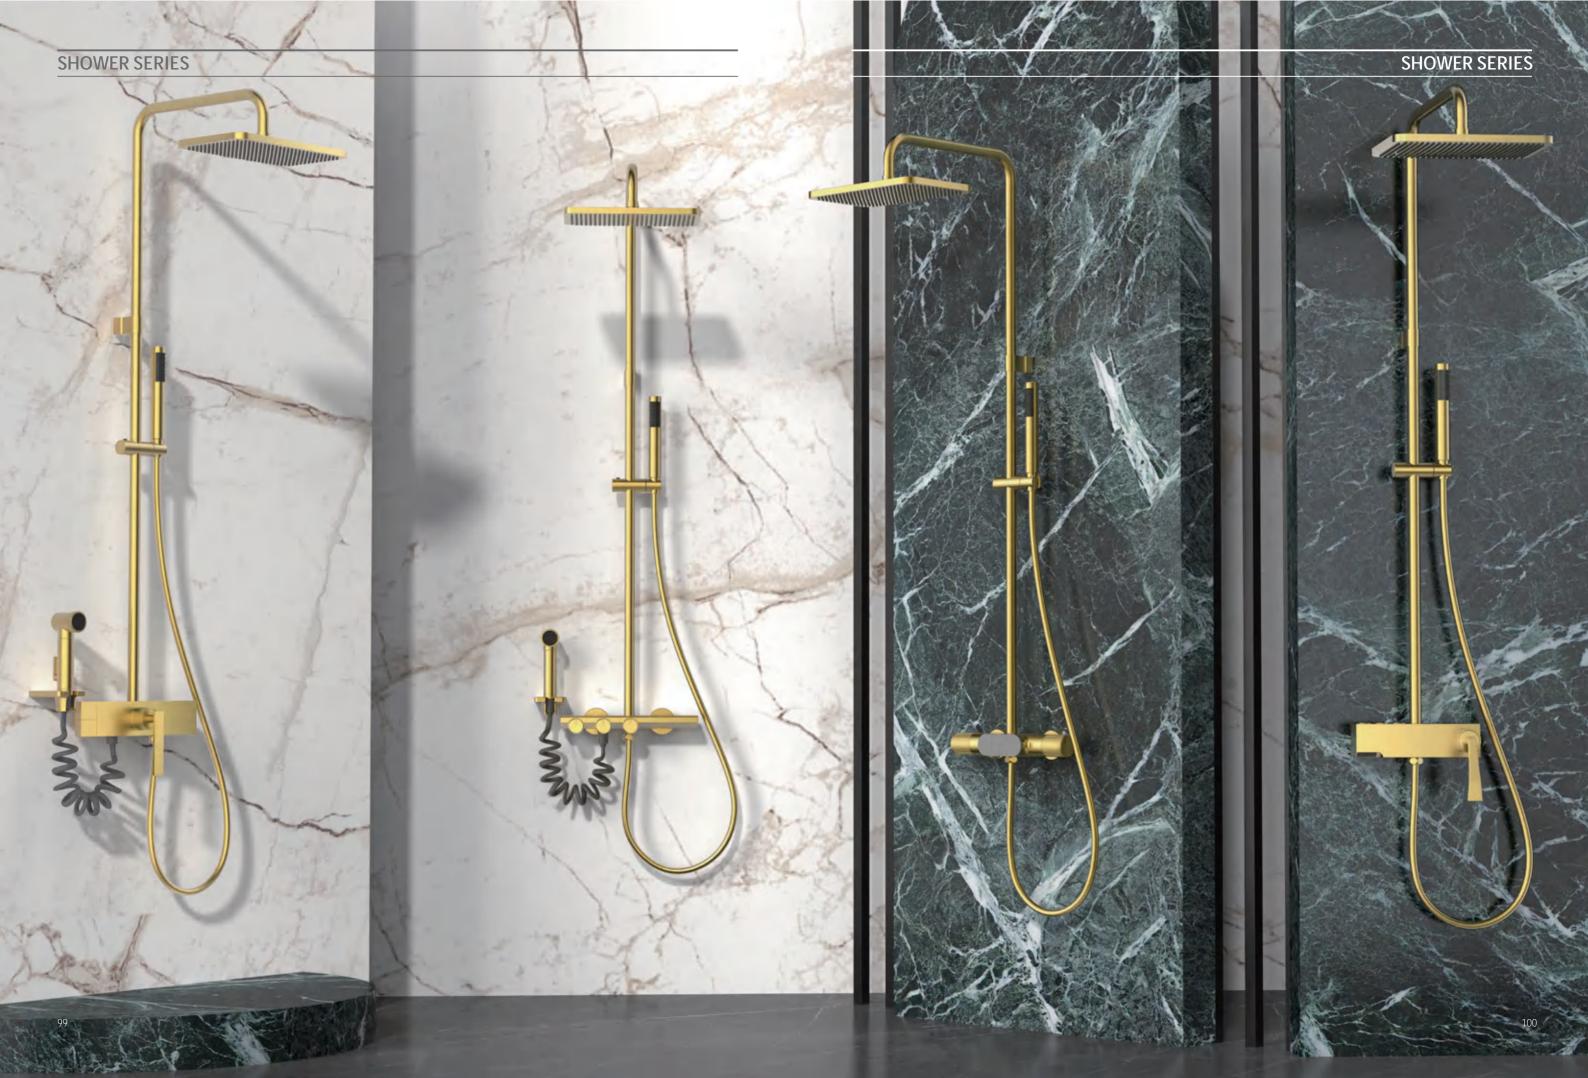

# PART THREE SHOWER SERIES 99-105

## **PARTTHREE** SHOWER SERIES

#### SHOWER SERIES

BEING WITH THE BEST MOMENT TO LAUNCH A NEW DAY OF BEAUTIFUL LIFE, SO THAT LIFE ALWAYS REVEALS THE FRESHNESS AND HAPPINESS, AND IT IS A REALLY GOOD LIFE FROM MORNING TO NIGHT.

Shower Column

#### SHOWER SERIES

The advanced shower engine driven devices control many parts, which makes the water amount from each small jet completely balanced and consistent. Meanwhile, the air charging device of the shower head inflates a lot of air into the shower water, which brings you unmatchable shower experiences at the meantime of saving water.