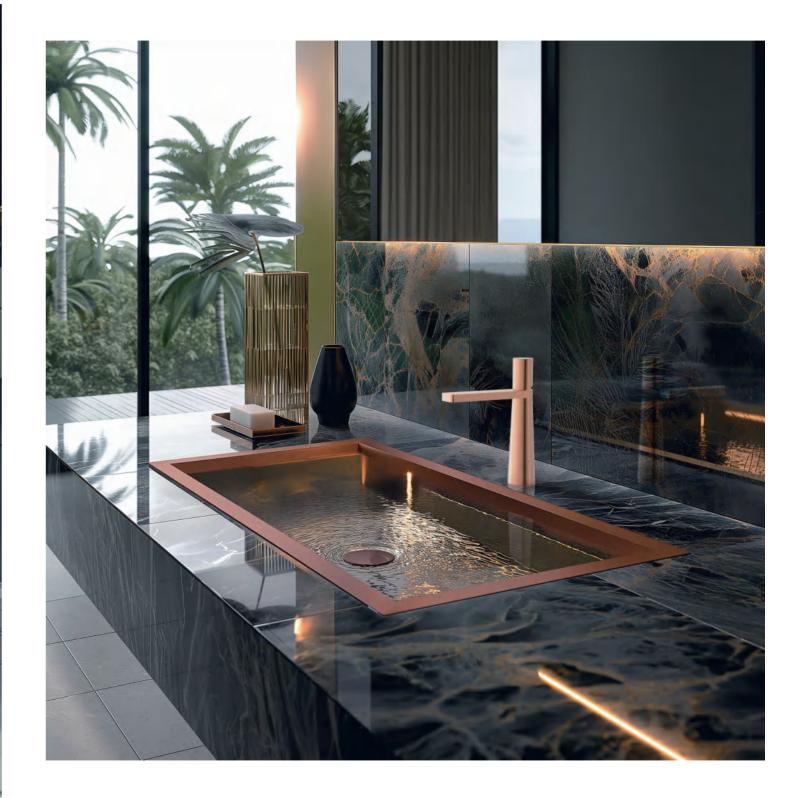

# CLASSIC SIMPLIFIED

Experiencing the Charms of Simple Design

Exemplifying a pure lifestyle with a simple yet elegant style. Each faucet is meticulously designed, with every detail relecting the beauty of simplicity.

### 277 SERIES

27710101 Chrome
 27710105 GUN GRAY

Basin mixer Brass

277102 Chrome
 277102 GUN GRAY

Tall Basin mixer Brass

The design exudes a natural aesthetic and pure strength, making life fresher and simpler.