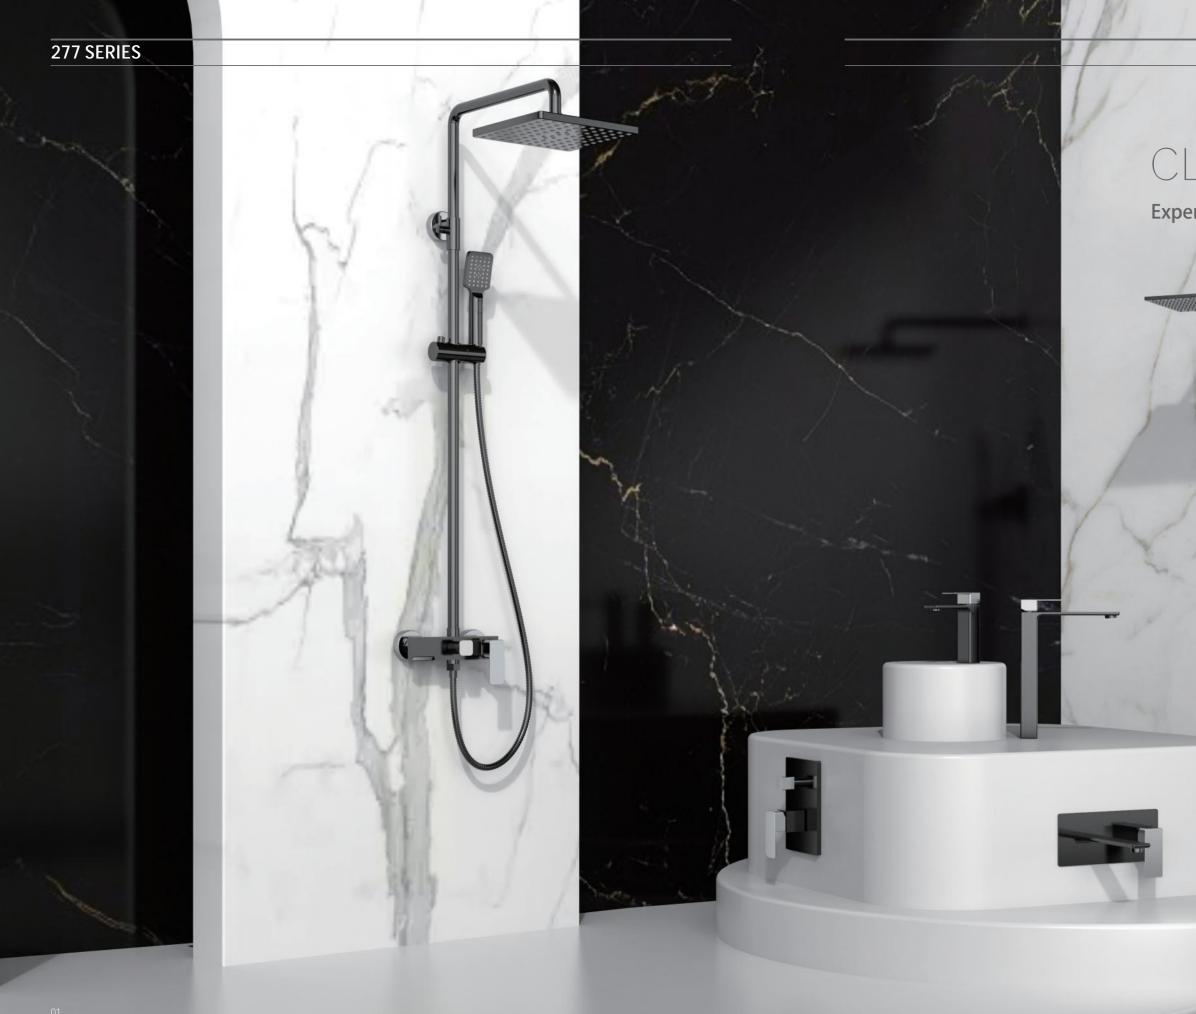

### 277 SERIES

27710101 Chrome
 27710105 GUN GRAY

Basin mixer Brass

277102 Chrome
 277102 GUN GRAY

Tall Basin mixer Brass

The design exudes a natural aesthetic and pure strength, making life fresher and simpler.

### 277 SERIES

Diverter Mixer Brass 27730601 Chrome 27730605 GUN GRAY

Brass

Brass