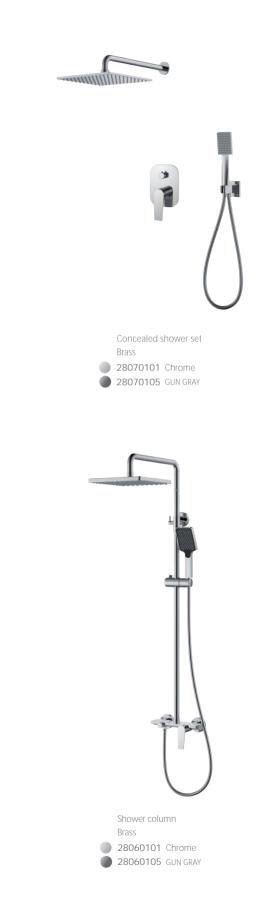

Tall Basin mixer Brass 27810201 Chrome 27810205 GUN GRAY

Diverter Mixer Brass 27830601 Chrome 27830605 GUN GRAY

Concealed shower set Brass **28170101** Chrome 28170105 GUN GRAY