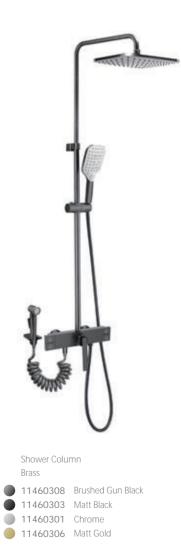

#### SHOWER SERIES

Shower Column Brass

- 13460103 Matt Black
   13460101 Chrome
- 13460141 White & Chrome
- 13460135 Black & Chrome

 Shower Column

 Brass

 13760103
 Matt Black

 13760101
 Chrome

 13760105
 Gold