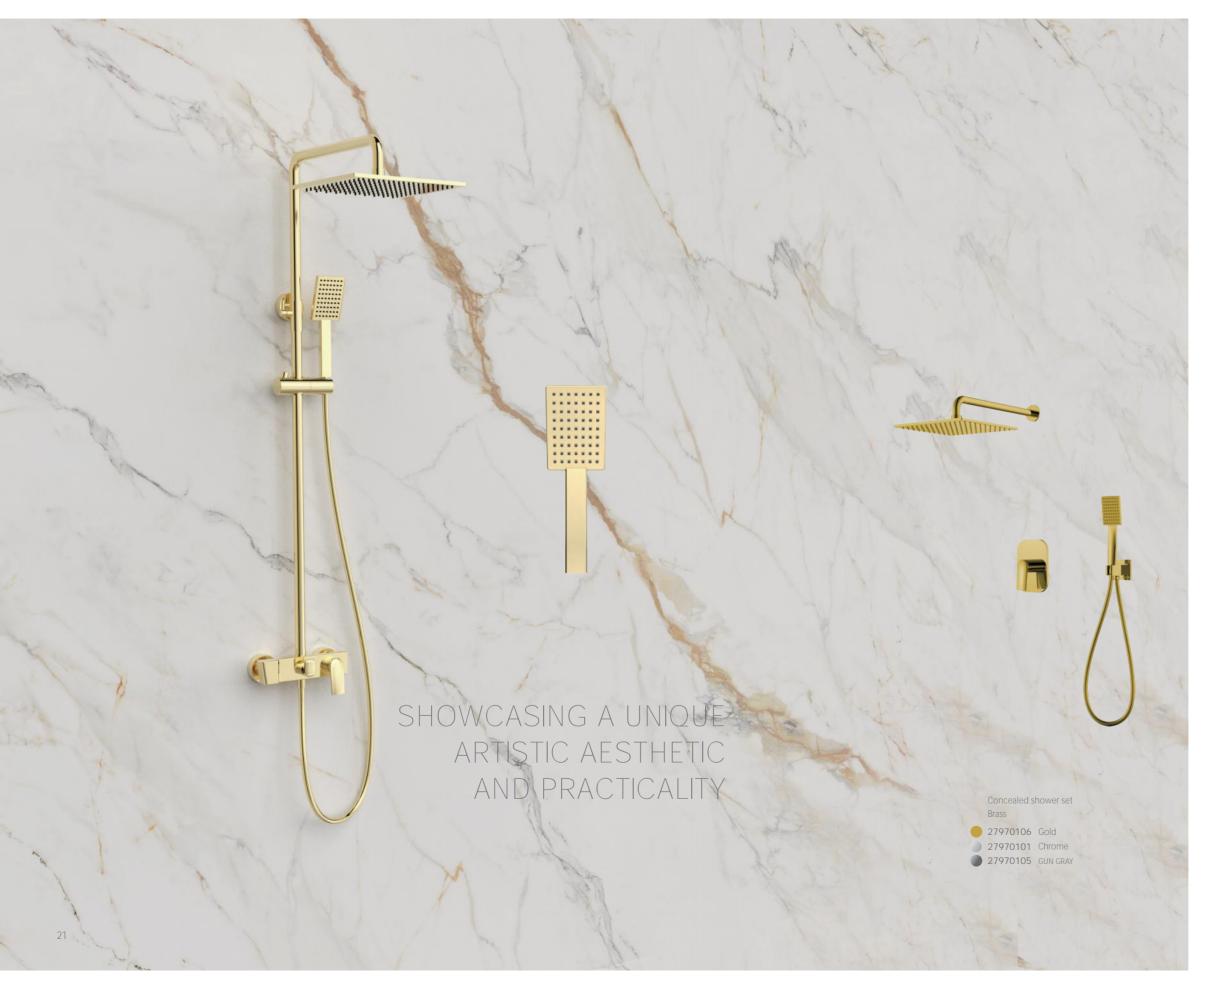

### 279 SERIES

Shower Column Brass **27960101** Chrome 27960105 GUN GRAY 27960106 Gold

Basin mixer Brass 28010101 Chrome 28010105 GUN GRAY

Tall Basin mixer Brass 28020101 Chrome 28020105 GUN GRAY

The touch switch brings convenience, while the minimalist design seamlessly integrates into the home space's aesthetic beauty.