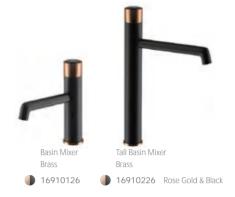

# WHEN F TASTE

237 SERIES

Wall Shower Mixer Brass 23730221 Rose Gold & Black 23730206 Matt Gold 23730201 Chrome

Wall Diverter Mixer Brass 23730621 Rose Gold & Black 23730606 Matt Gold 23730601 Chrome Every touch is an experience of the pattern design, every appreciation is a pursuit of artistic beauty. Let the wonderful combination of patterns become a part of your home, injecting more inspiration and joy into your life.