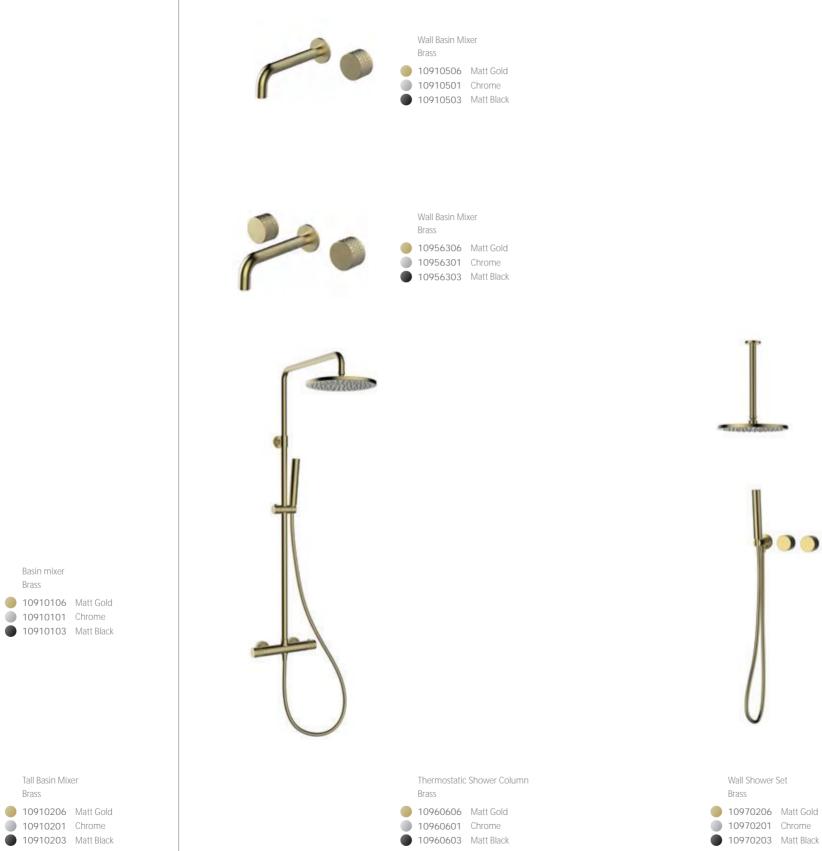

### 102 SERIES

| Tall Basin Mixer<br>Brass |            |
|---------------------------|------------|
| 10210201                  | Chrome     |
| 10210203                  | Matt Black |
| 10210205                  | Gold       |