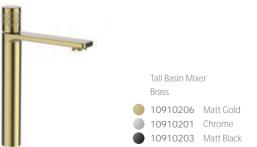

Pull Out Kitchen Mixer Brass 10220601 Chrome 10220603 Matt Black 10220605 Gold

Shower Column Brass 10261101 Chrome 10261103 Matt Black 10261105 Gold

Shower Column Brass 10260101 Chrome 10260103 Matt Black 10260105 Gold 10260108 Brushed Gun Black