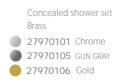

Tall Basin mixer Brass 27810201 Chrome 27810205 GUN GRAY

Diverter Mixer Brass 27830601 Chrome 27830605 GUN GRAY

Concealed shower set Brass **28170101** Chrome 28170105 GUN GRAY