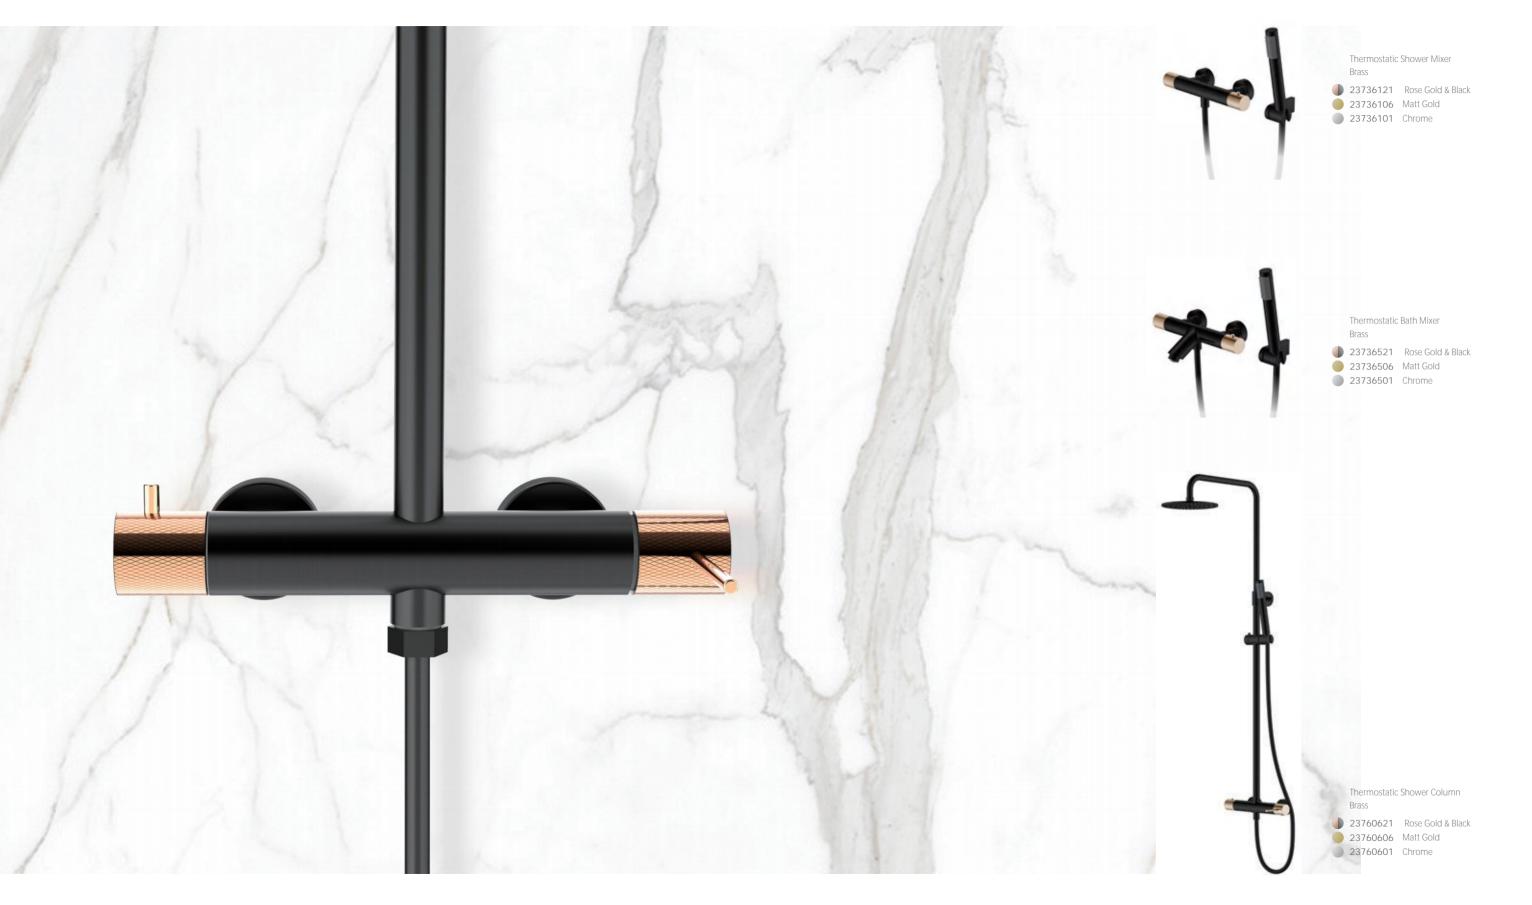

# WHEN F TASTE

237 SERIES

Wall Shower Mixer Brass 23730221 Rose Gold & Black 23730206 Matt Gold 23730201 Chrome

Wall Diverter Mixer Brass 23730621 Rose Gold & Black 23730606 Matt Gold 23730601 Chrome Every touch is an experience of the pattern design, every appreciation is a pursuit of artistic beauty. Let the wonderful combination of patterns become a part of your home, injecting more inspiration and joy into your life.